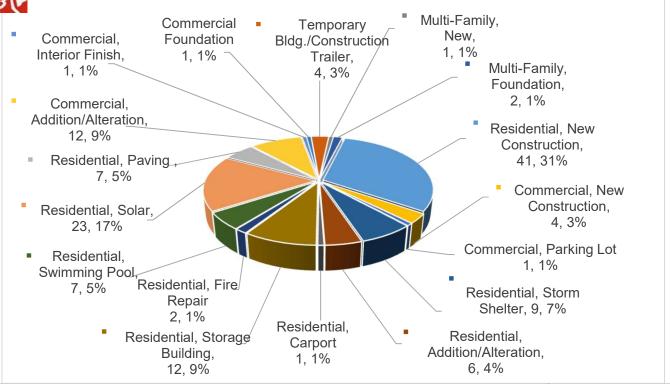

## CITY OF NORMAN DEVELOPMENT SERVICES DIVISION PERMIT ACTIVITY SEPTEMBER 2022 REPORT

| Permit Type                          |     |           | Valuation  |
|--------------------------------------|-----|-----------|------------|
| Residential, New Construction        | 41  | \$        | 13,896,237 |
| Residential Duplex, New Construction | 0   | \$        | -          |
| Residential, New Manufactured Home   | 0   | \$        | -          |
| Commercial, New Construction         | 4   | <b>\$</b> | 12,070,875 |
| Commercial, Parking Lot              | 1   | \$        | 26,000     |
| Commercial, Shell Building           | 0   | \$        | -          |
| Residential, Storm Shelter           | 9   | \$        | 35,260     |
| Residential, Addition/Alteration     | 6   | \$        | 378,350    |
| Residential, Carport                 | 1   | \$        | 3,850      |
| Residential, Storage Building        | 12  | \$        | 360,125    |
| Residential, Fire Repair             | 2   | \$        | 50,900     |
| Residential, Swimming Pool           | 7   | \$        | 478,180    |
| Residential, Manufactured Home Repl  | 0   | \$        | -          |
| Residential, Solar                   | 23  | \$        | 737,960    |
| Residential, Paving                  | 7   | \$        | 31,800     |
| Commercial, Addition/Alteration      | 12  | \$        | 6,551,000  |
| Commercial, Interior Finish          | 1   | \$        | 400,000    |
| Commercial, Fire Repair              | 0   | \$        | -          |
| Commercial, Foundation               | 1   | \$        | 100,000    |
| Temporary Bldg./Construction Trailer | 4   | \$        | 15,531     |
| Multi-Family, New                    | 1   | \$        | 1,250,000  |
| Multi-Family, Addition/Alteration    | 0   | \$        | -          |
| Multi-Family, Foundation             | 2   | \$        | 55,500     |
| Multi-Family, Fire Repair            | 0   | \$        | -          |
| Group Quarters                       | 0   | \$        | -          |
|                                      | 134 | \$        | 36,441,568 |