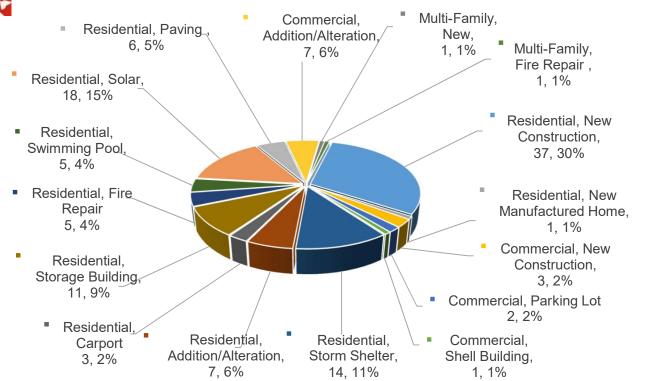

## CITY OF NORMAN DEVELOPMENT SERVICES DIVISION PERMIT ACTIVITY SEPTEMBER 2023 REPORT

| Permit Type                          |     | Valuation        |
|--------------------------------------|-----|------------------|
| Residential, New Construction        | 37  | \$<br>14,037,915 |
| Residential Duplex, New Construction | 0   | \$<br>-          |
| Residential, New Manufactured Home   | 1   | \$<br>125,895    |
| Commercial, New Construction         | 3   | \$<br>5,487,000  |
| Commercial, Parking Lot              | 2   | \$<br>222,000    |
| Commercial, Shell Building           | 1   | \$<br>165,000    |
| Residential, Storm Shelter           | 14  | \$<br>46,945     |
| Residential, Addition/Alteration     | 7   | \$<br>1,254,689  |
| Residential, Carport                 | 3   | \$<br>9,003      |
| Residential, Storage Building        | 11  | \$<br>322,997    |
| Residential, Fire Repair             | 5   | \$<br>272,717    |
| Residential, Swimming Pool           | 5   | \$<br>642,741    |
| Residential, Manufactured Home Repl  | 0   | \$<br>-          |
| Residential, Solar                   | 18  | \$<br>1,035,433  |
| Residential, Paving                  | 6   | \$<br>65,400     |
| Commercial, Addition/Alteration      | 7   | \$<br>1,804,521  |
| Commercial, Interior Finish          | 0   | \$<br>-          |
| Commercial, Fire Repair              | 0   | \$<br>-          |
| Commercial, Foundation               | 0   | \$<br>-          |
| Temporary Bldg./Construction Trailer | 0   | \$<br>-          |
| Multi-Family, New                    | 1   | \$<br>990,000    |
| Multi-Family, Addition/Alteration    | 0   | \$<br>-          |
| Multi-Family, Foundation             | 0   | \$<br>-          |
| Multi-Family, Fire Repair            | 1   | \$<br>71,890     |
| Group Quarters                       | 0   | \$<br>           |
|                                      | 122 | \$<br>26,554,146 |