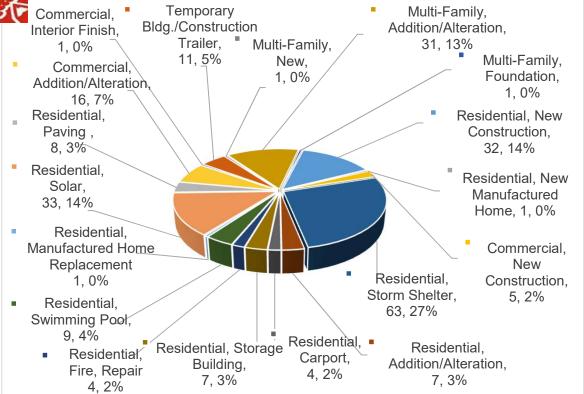

## CITY OF NORMAN DEVELOPMENT SERVICES DIVISION PERMIT ACTIVITY APRIL 2023 REPORT

| 4, 2%                                |       | 1,070 |            |
|--------------------------------------|-------|-------|------------|
| Permit Type                          | Count |       | Valuation  |
| Residential, New Construction        | 32    | \$    | 9,869,720  |
| Residential Duplex, New Construction | 0     | \$    | -          |
| Residential, New Manufactured Home   | 1     | \$    | 303,625    |
| Commercial, New Construction         | 5     | \$    | 7,765,000  |
| Commercial, Parking Lot              | 0     | \$    | -          |
| Commercial, Shell Building           | 0     | \$    | -          |
| Residential, Storm Shelter           | 63    | \$    | 236,273    |
| Residential, Addition/Alteration     | 7     | \$    | 482,000    |
| Residential, Carport                 | 4     | \$    | 26,500     |
| Residential, Storage Building        | 7     | \$    | 95,906     |
| Residential, Fire Repair             | 4     | \$    | 169,169    |
| Residential, Swimming Pool           | 9     | \$    | 669,425    |
| Residential, Manufactured Home Repl  | 1     | \$    | 39,990     |
| Residential, Solar                   | 33    | \$    | 990,293    |
| Residential, Paving                  | 8     | \$    | 42,030     |
| Commercial, Addition/Alteration      | 16    | \$    | 21,098,455 |
| Commercial, Interior Finish          | 1     | \$    | 250,000    |
| Commercial, Fire Repair              | 0     | \$    | -          |
| Commercial, Foundation               | 0     | \$    | -          |
| Temporary Bldg./Construction Trailer | 11    | \$    | 158,650    |
| Multi-Family, New                    | 1     | \$    | 1,000,000  |
| Multi-Family, Addition/Alteration    | 31    | \$    | 140,016    |
| Multi-Family, Foundation             | 1     | \$    | 50,000     |
| Multi-Family, Fire Repair            | 0     | \$    | -          |
| Group Quarters                       | 0     | \$    | -          |
|                                      | 235   | \$    | 43,387,052 |