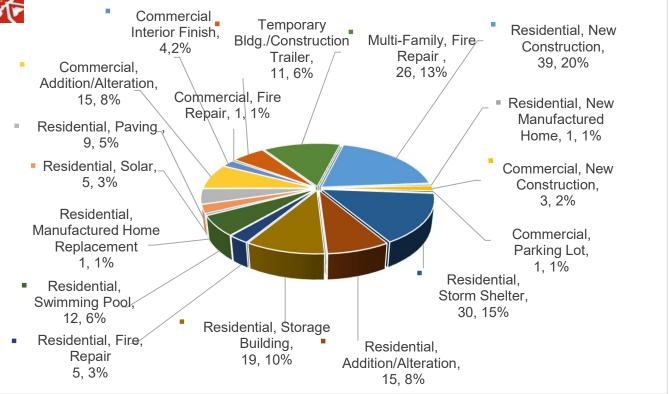

## CITY OF NORMAN DEVELOPMENT SERVICES DIVISION PERMIT ACTIVITY APRIL 2022 REPORT

| Permit Type                          | Count |            | Valuation  |
|--------------------------------------|-------|------------|------------|
| Residential, New Construction        | 39    | \$         | 12,328,710 |
| Residential Duplex, New Construction | 0     | \$         | -          |
| Residential, New Manufactured Home   | 1     | \$         | 190,000    |
| Commercial, New Construction         | 3     | \$         | 3,686,434  |
| Commercial, Parking Lot              | 1     | \$         | 75,000     |
| Commercial, Shell Building           | 0     | \$         | -          |
| Residential, Storm Shelter           | 30    | \$         | 112,745    |
| Residential, Addition/Alteration     | 15    | \$         | 981,967    |
| Residential, Carport                 | 0     | \$         | -          |
| Residential, Storage Building        | 19    | \$         | 1,321,837  |
| Residential, Fire Repair             | 5     | \$         |            |
| Residential, Swimming Pool           | 12    | \$         |            |
| Residential, Manufactured Home Repl  | 1     | \$         | 17,000     |
| Residential, Solar                   | 5     | \$         | 121,162    |
| Residential, Paving                  | 9     | \$         | 133,046    |
| Commercial, Addition/Alteration      | 15    | \$         | 36,157,888 |
| Commercial, Interior Finish          | 4     | ļ \$       | 340,000    |
| Commercial, Fire Repair              | 1     | \$         | 62,000     |
| Commercial, Foundation               | 0     | \$         | -          |
| Temporary Bldg./Construction Trailer | 11    | \$         | 177,150    |
| Multi-Family, New                    | 0     | \$         | -          |
| Multi-Family, Addition/Alteration    | 0     | \$         | -          |
| Multi-Family, Foundation             | 0     | \$         | -          |
| Multi-Family, Fire Repair            | 26    | \$         | 299,000    |
| Group Quarters                       | 0     | \$         | -          |
|                                      | \$    | 56,966,098 |            |