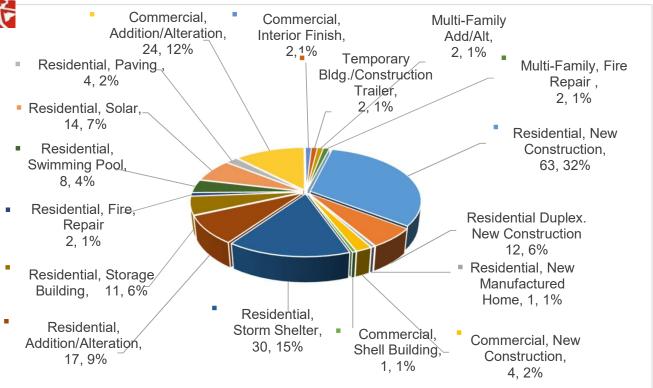

## CITY OF NORMAN DEVELOPMENT SERVICES DIVISION PERMIT ACTIVITY MARCH 2022 REPORT

| Permit Type                          | Count | Valuation |            |
|--------------------------------------|-------|-----------|------------|
| Residential, New Construction        | 63    | \$        | 19,005,262 |
| Residential Duplex, New Construction | 12    | \$        | 2,220,000  |
| Residential, New Manufactured Home   | 1     | \$        | 155,000    |
| Commercial, New Construction         | 4     | \$        | 2,296,084  |
| Commercial, Parking Lot              | 0     | \$        | -          |
| Commercial, Shell Building           | 1     | \$        | 795,000    |
| Residential, Storm Shelter           | 30    | \$        | 116,282    |
| Residential, Addition/Alteration     | 17    | \$        | 1,239,240  |
| Residential, Carport                 | 0     | \$        | -          |
| Residential, Storage Building        | 11    | \$        | 1,381,063  |
| Residential, Fire Repair             | 2     | \$        | 70,000     |
| Residential, Swimming Pool           | 8     | \$        | 738,920    |
| Residential, Manufactured Home Repl  | 0     | \$        | -          |
| Residential, Solar                   | 14    | \$        | 465,346    |
| Residential, Paving                  | 4     | \$        | 124,923    |
| Commercial, Addition/Alteration      | 24    | \$        | 13,433,308 |
| Commercial, Interior Finish          | 2     | \$        | 160,000    |
| Commercial, Fire Repair              | 0     | \$        | -          |
| Commercial, Foundation               | 0     | \$        | -          |
| Temporary Bldg./Construction Trailer | 2     | \$        | 3,500      |
| Multi-Family, New                    | 0     | \$        | -          |
| Multi-Family, Addition/Alteration    | 2     | \$        | 17,540     |
| Multi-Family, Foundation             | 0     | \$        | -          |
| Multi-Family, Fire Repair            | 2     | \$        | 66,450     |
| Group Quarters                       | 0     | \$        | -          |
|                                      | 199   | \$        | 42,287,918 |