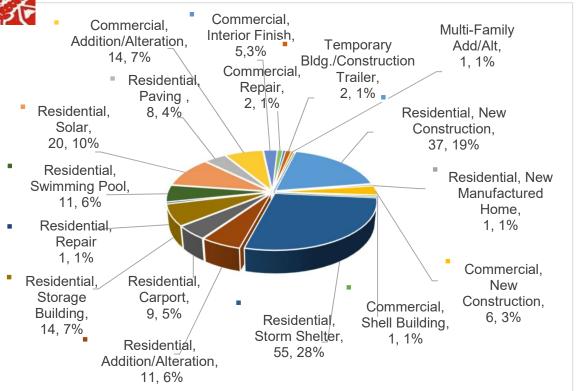

## DEVELOPMENT SERVICES DIVISION PERMIT ACTIVITY MARCH 2023 REPORT

| Permit Type                          | Count |      | Valuation    |  |
|--------------------------------------|-------|------|--------------|--|
| Residential, New Construction        | 3     | 7 \$ | 11,308,980   |  |
| Residential Duplex, New Construction |       | 0 \$ | <del>-</del> |  |
| Residential, New Manufactured Home   |       | 1 \$ | 100,000      |  |
| Commercial, New Construction         |       | 6 \$ | 4,763,000    |  |
| Commercial, Parking Lot              |       | 0 \$ | <del>-</del> |  |
| Commercial, Shell Building           |       | 1 \$ | 750,000      |  |
| Residential, Storm Shelter           | 5     | 5 \$ | 219,133      |  |
| Residential, Addition/Alteration     | 1     | 1 \$ | 811,500      |  |
| Residential, Carport                 |       | 9 \$ | 49,975       |  |
| Residential, Storage Building        | 1     | 4 \$ | 344,711      |  |
| Residential, Repair                  |       | 1 \$ | 95,000       |  |
| Residential, Swimming Pool           | 1     | 1 \$ | 872,061      |  |
| Residential, Manufactured Home Repl  |       | 0 \$ | , –          |  |
| Residential, Solar                   | 2     | 0 \$ | 684,299      |  |
| Residential, Paving                  |       | 8 \$ | 120,500      |  |
| Commercial, Addition/Alteration      | 1     | 4 \$ | 11,916,103   |  |
| Commercial, Interior Finish          |       | 5 \$ | 1,279,750    |  |
| Commercial, Repair                   |       | 2 \$ | 2,125,000    |  |
| Commercial, Foundation               |       | 1 \$ | 1,730,000    |  |
| Temporary Bldg./Construction Trailer |       | 2 \$ | 3,500        |  |
| Multi-Family, New                    |       | 0 \$ | <del>-</del> |  |
| Multi-Family, Addition/Alteration    |       | 1 \$ | 300,000      |  |
| Multi-Family, Foundation             |       | 0 \$ | <del>-</del> |  |
| Multi-Family, Fire Repair            |       | 0 \$ | <del>-</del> |  |
| Group Quarters                       |       | - \$ | <del>-</del> |  |
|                                      | 19    | 9 \$ | 37,473,512   |  |