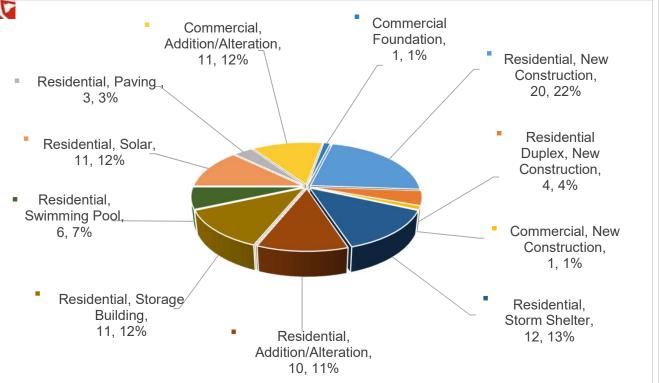

## CITY OF NORMAN DEVELOPMENT SERVICES DIVISION PERMIT ACTIVITY JANUARY 2023 REPORT

| Permit Type                          |    | ,  | <b>Valuation</b> |
|--------------------------------------|----|----|------------------|
| Residential, New Construction        | 20 | \$ | 13,918,890       |
| Residential Duplex, New Construction | 4  | \$ | 754,880          |
| Residential, New Manufactured Home   | 0  | \$ | =                |
| Commercial, New Construction         | 1  | \$ | 1,800,000        |
| Commercial, Parking Lot              | 0  | \$ | =                |
| Commercial, Shell Building           | 0  | \$ | -                |
| Residential, Storm Shelter           | 12 | \$ | 57,235           |
| Residential, Addition/Alteration     | 10 | \$ | 653,500          |
| Residential, Carport                 | 0  | \$ | -                |
| Residential, Storage Building        | 11 | \$ | 409,595          |
| Residential, Fire Repair             | 0  | \$ | -                |
| Residential, Swimming Pool           | 6  | \$ | 699,275          |
| Residential, Manufactured Home Repl  | 0  | \$ | -                |
| Residential, Solar                   | 11 | \$ | 448,530          |
| Residential, Paving                  | 3  | \$ | 28,400           |
| Commercial, Addition/Alteration      | 11 | \$ | 2,215,000        |
| Commercial, Interior Finish          | 0  | \$ | -                |
| Commercial, Fire Repair              | 0  | \$ | -                |
| Commercial, Foundation               | 1  | \$ | 75,000           |
| Temporary Bldg./Construction Trailer | 0  | \$ | -                |
| Multi-Family, New                    | 0  | \$ | -                |
| Multi-Family, Addition/Alteration    | 0  | \$ | -                |
| Multi-Family, Foundation             | 0  | \$ | -                |
| Multi-Family, Fire Repair            | 0  | \$ | -                |
| Group Quarters                       | 0  | \$ | <u>-</u>         |
|                                      | 90 | \$ | 21,060,305       |