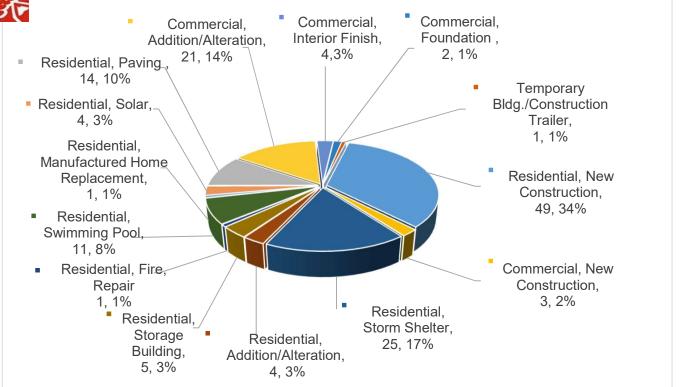

## CITY OF NORMAN DEVELOPMENT SERVICES DIVISION PERMIT ACTIVITY JANUARY 2022 REPORT

| Permit Type                          | Count |   | Valuation     |  |
|--------------------------------------|-------|---|---------------|--|
| Residential, New Construction        | 49    |   | \$ 14,264,557 |  |
| Residential Duplex, New Construction | 0     |   | \$ -          |  |
| Residential, New Manufactured Home   | 0     | 5 | \$ -          |  |
| Commercial, New Construction         | 3     | 9 | \$ 5,557,000  |  |
| Commercial, Parking Lot              | 0     |   | \$ -          |  |
| Commercial, Shell Building           | 0     |   | \$ -          |  |
| Residential, Storm Shelter           | 25    |   | 92,190        |  |
| Residential, Addition/Alteration     | 4     | Ş | 95,801        |  |
| Residential, Carport                 | 0     | 9 | \$ -          |  |
| Residential, Storage Building        | 5     |   | \$ 284,390    |  |
| Residential, Fire Repair             | 1     |   | \$ 20,000     |  |
| Residential, Swimming Pool           | 11    |   | \$ 811,535    |  |
| Residential, Manufactured Home Repl  | 1     | 5 | \$ 89,635     |  |
| Residential, Solar                   | 4     |   | \$ 156,458    |  |
| Residential, Paving                  | 14    |   | \$ 344,293    |  |
| Commercial, Addition/Alteration      | 21    | 5 | \$ 43,873,470 |  |
| Commercial, Interior Finish          | 4     |   | \$ 1,489,600  |  |
| Commercial, Fire Repair              | 0     |   | \$ -          |  |
| Commercial, Foundation               | 2     |   | \$ 208,200    |  |
| Temporary Bldg./Construction Trailer | 1     |   | 5 10,000      |  |
| Multi-Family, New                    | 0     |   | \$ -          |  |
| Multi-Family, Addition/Alteration    | 0     |   | \$ -          |  |
| Multi-Family, Foundation             | 0     |   | \$ -          |  |
| Multi-Family, Fire Repair            | 0     |   | \$ -          |  |
| Group Quarters                       | 0     |   | \$ -          |  |
|                                      | 145   | Ç | \$ 67,297,129 |  |