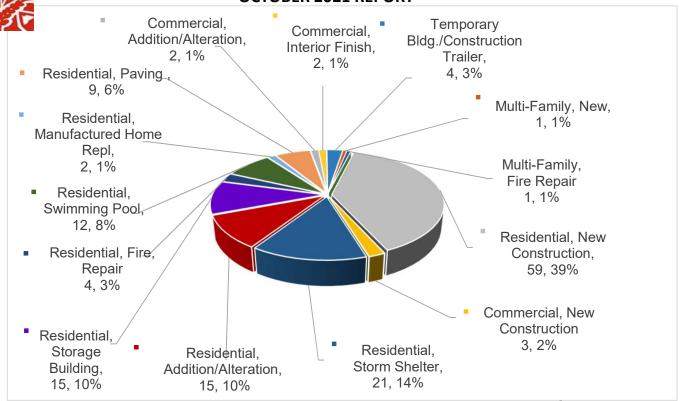

| Permit Type                          | Count |    | Valuation   |  |  |  |
|--------------------------------------|-------|----|-------------|--|--|--|
| Residential, New Construction        | 59    | \$ | 16,205,456  |  |  |  |
| Residential Duplex, New Construction | 0     | \$ | -           |  |  |  |
| Residential, New Manufactured Home   | 0     | \$ | -           |  |  |  |
| Commercial, New Construction         | 3     | \$ | 185,500,000 |  |  |  |
| Commercial, Parking Lot              | 0     | \$ | -           |  |  |  |
| Commercial, Shell Building           | 0     | \$ | -           |  |  |  |
| Residential, Storm Shelter           | 21    | \$ | 68,992      |  |  |  |
| Residential, Addition/Alteration     | 15    | \$ | 559,171     |  |  |  |
| Residential, Carport                 | 0     | \$ | -           |  |  |  |
| Residential, Storage Building        | 15    | \$ | 511,128     |  |  |  |
| Residential, Fire Repair             | 4     | \$ | 314,309     |  |  |  |
| Residential, Swimming Pool           | 12    | \$ | 877,492     |  |  |  |
| Residential, Manufactured Home Repl  | 2     | \$ | 254,068     |  |  |  |
| Residential, Paving                  | 9     | \$ | 561,000     |  |  |  |
| Commercial, Addition/Alteration      | 2     | \$ | 754,000     |  |  |  |
| Commercial, Interior Finish          | 2     | \$ | 244,000     |  |  |  |
| Commercial, Fire Repair              | 0     | \$ | -           |  |  |  |
| Commercial, Foundation               | 0     | \$ | -           |  |  |  |
| Temporary Bldg./Construction Trailer | 4     | \$ | 5,150       |  |  |  |
| Multi-Family, New                    | 1     | \$ | 750,000     |  |  |  |
| Multi-Family, Addition/Alteration    | 0     | \$ | -           |  |  |  |
| Multi-Family, Foundation             | 0     | \$ | -           |  |  |  |
| Multi-Family, Fire Repair            | 1     | \$ | 5,500       |  |  |  |
| Group Quarters                       | 0     | \$ |             |  |  |  |
|                                      | 150   | \$ | 206,610,266 |  |  |  |