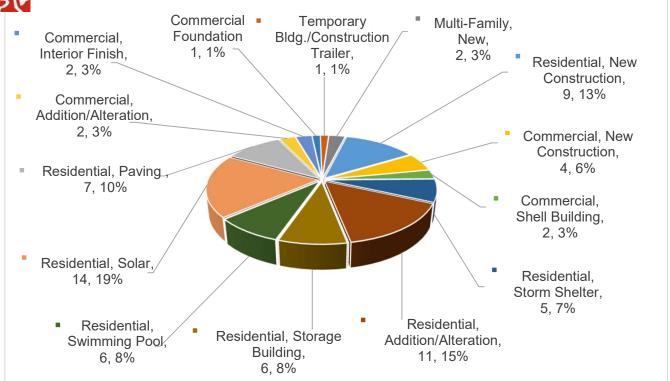

## CITY OF NORMAN DEVELOPMENT SERVICES DIVISION PERMIT ACTIVITY OCTOBER 2022 REPORT

| Permit Type                          |    |    | Valuation  |
|--------------------------------------|----|----|------------|
| Residential, New Construction        | 9  | \$ | 3,220,343  |
| Residential Duplex, New Construction | 0  | \$ | -          |
| Residential, New Manufactured Home   | 0  | \$ | -          |
| Commercial, New Construction         | 4  | \$ | 40,475,000 |
| Commercial, Parking Lot              | 0  | \$ | -          |
| Commercial, Shell Building           | 2  | \$ | 1,050,000  |
| Residential, Storm Shelter           | 5  | \$ | 25,252     |
| Residential, Addition/Alteration     | 11 | \$ | 956,702    |
| Residential, Carport                 | 0  | \$ | -          |
| Residential, Storage Building        | 6  | \$ | 145,761    |
| Residential, Fire Repair             | 0  | \$ | -          |
| Residential, Swimming Pool           | 6  | \$ | 514,000    |
| Residential, Manufactured Home Repl  | 0  | \$ | -          |
| Residential, Solar                   | 14 | \$ | 614,029    |
| Residential, Paving                  | 7  | \$ | 55,570     |
| Commercial, Addition/Alteration      | 2  | \$ | 338,000    |
| Commercial, Interior Finish          | 2  | \$ | 260,000    |
| Commercial, Fire Repair              | 0  | \$ | -          |
| Commercial, Foundation               | 1  | \$ | 550,000    |
| Temporary Bldg./Construction Trailer | 1  | \$ | 3,500      |
| Multi-Family, New                    | 2  | \$ | 2,500,000  |
| Multi-Family, Addition/Alteration    | 0  | \$ | -          |
| Multi-Family, Foundation             | 0  | \$ | -          |
| Multi-Family, Fire Repair            | 0  | \$ | -          |
| Group Quarters                       | 0  | \$ |            |
|                                      | 72 | \$ | 50,708,157 |