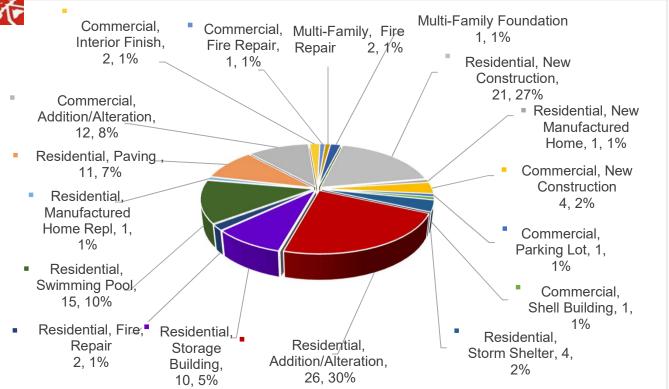

## CITY OF NORMAN DEVELOPMENT SERVICES DIVISION PERMIT ACTIVITY SEPTEMBER 2021 REPORT

| Permit Type                          | Count |   |    | Valuation  |
|--------------------------------------|-------|---|----|------------|
| Residential, New Construction        | 21    |   | \$ | 6,737,880  |
| Residential Duplex, New Construction | 0     |   | \$ | -          |
| Residential, New Manufactured Home   | 1     |   | \$ | 45,000     |
| Commercial, New Construction         | 4     |   | \$ | 918,131    |
| Commercial, Parking Lot              | 1     | - | \$ | 10,000     |
| Commercial, Shell Building           | 1     |   | \$ | 800,000    |
| Residential, Storm Shelter           | 4     |   | \$ | 20,336     |
| Residential, Addition/Alteration     | 26    |   | \$ | 2,791,026  |
| Residential, Carport                 | 0     |   | \$ | -          |
| Residential, Storage Building        | 10    |   | \$ | 438,738    |
| Residential, Fire Repair             | 2     |   | \$ | 60,000     |
| Residential, Swimming Pool           | 15    |   | \$ | 1,127,840  |
| Residential, Manufactured Home Repl  | 1     |   | \$ | 79,183     |
| Residential, Paving                  | 11    |   | \$ | 72,601     |
| Commercial, Addition/Alteration      | 12    |   | \$ | 511,000    |
| Commercial, Interior Finish          | 2     |   | \$ | 230,000    |
| Commercial, Fire Repair              | 1     |   | \$ | 50,000     |
| Commercial, Foundation               | 0     |   | \$ | -          |
| Temporary Bldg./Construction Trailer | 0     |   | \$ | -          |
| Multi-Family, New                    | 0     |   | \$ | -          |
| Multi-Family, Addition/Alteration    | 0     |   | \$ | -          |
| Multi-Family, Foundation             | 1     |   | \$ | 50,000     |
| Multi-Family, Fire Repair            | 2     |   | \$ | 2,250      |
| Group Quarters                       | 0     |   | \$ | -          |
| 115                                  |       |   |    | 13,943,985 |