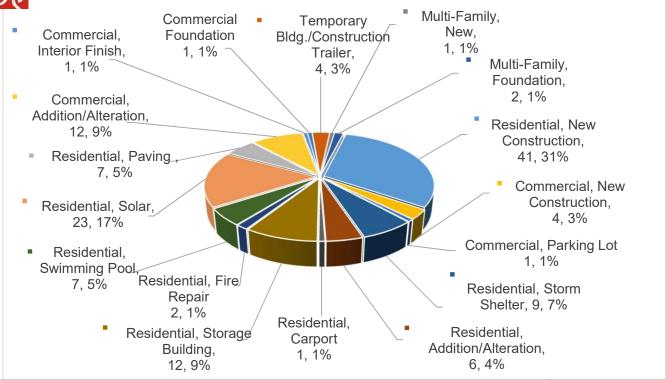

## CITY OF NORMAN DEVELOPMENT SERVICES DIVISION PERMIT ACTIVITY SEPTEMBER 2022 REPORT

| Permit Type                          |     | Valuation        |  |
|--------------------------------------|-----|------------------|--|
| Residential, New Construction        | 41  | \$<br>13,896,237 |  |
| Residential Duplex, New Construction | 0   | \$<br>-          |  |
| Residential, New Manufactured Home   | 0   | \$<br>=          |  |
| Commercial, New Construction         | 4   | \$<br>12,070,875 |  |
| Commercial, Parking Lot              | 1   | \$<br>26,000     |  |
| Commercial, Shell Building           | 0   | \$<br>-          |  |
| Residential, Storm Shelter           | 9   | \$<br>35,260     |  |
| Residential, Addition/Alteration     | 6   | \$<br>378,350    |  |
| Residential, Carport                 | 1   | \$<br>3,850      |  |
| Residential, Storage Building        | 12  | \$<br>360,125    |  |
| Residential, Fire Repair             | 2   | \$<br>50,900     |  |
| Residential, Swimming Pool           | 7   | \$<br>478,180    |  |
| Residential, Manufactured Home Repl  | 0   | \$<br>-          |  |
| Residential, Solar                   | 23  | \$<br>737,960    |  |
| Residential, Paving                  | 7   | \$<br>31,800     |  |
| Commercial, Addition/Alteration      | 12  | \$<br>6,551,000  |  |
| Commercial, Interior Finish          | 1   | \$<br>400,000    |  |
| Commercial, Fire Repair              | 0   | \$<br>-          |  |
| Commercial, Foundation               | 1   | \$<br>100,000    |  |
| Temporary Bldg./Construction Trailer | 4   | \$<br>15,531     |  |
| Multi-Family, New                    | 1   | \$<br>1,250,000  |  |
| Multi-Family, Addition/Alteration    | 0   | \$<br>-          |  |
| Multi-Family, Foundation             | 2   | \$<br>55,500     |  |
| Multi-Family, Fire Repair            | 0   | \$<br>-          |  |
| Group Quarters                       | 0   | \$<br>-          |  |
|                                      | 134 | \$<br>36,441,568 |  |