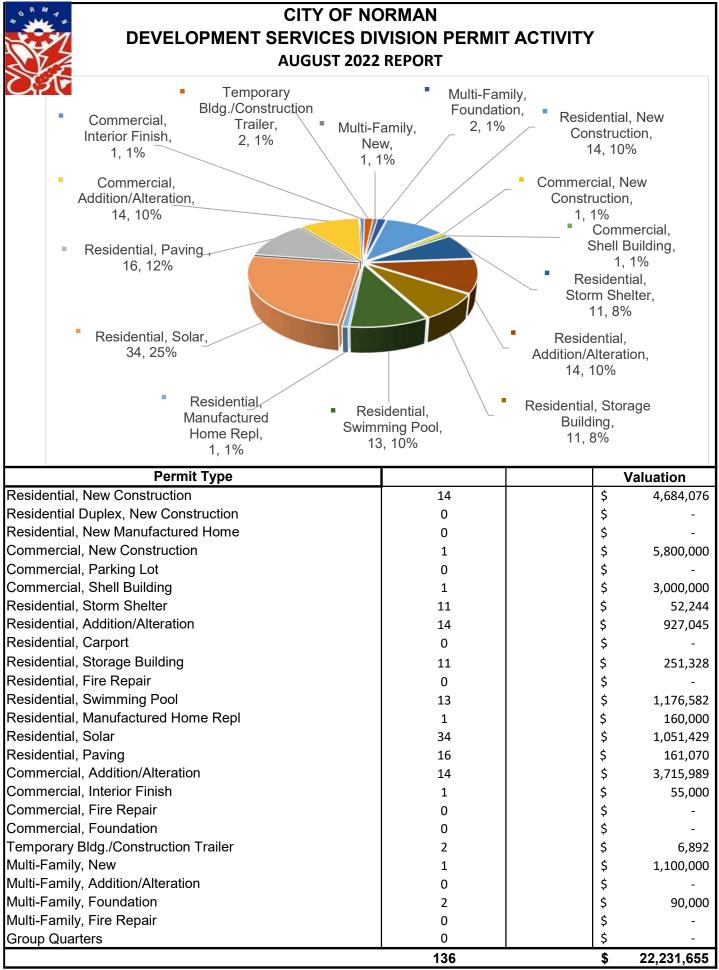

## CITY OF NORMAN Building Permit Activity-AUGUST 2022

|                        | DESCRIPTION                                                                                                                                                                                                                                                                         | 2022<br>YEAR<br>TO-DATE                           |                         | VALUATION                                                                                      | 2021<br>TOTALS                               |                         | 2021<br>TOTAL<br>VALUATION                                                                         |                 |
|------------------------|----------------------------------------