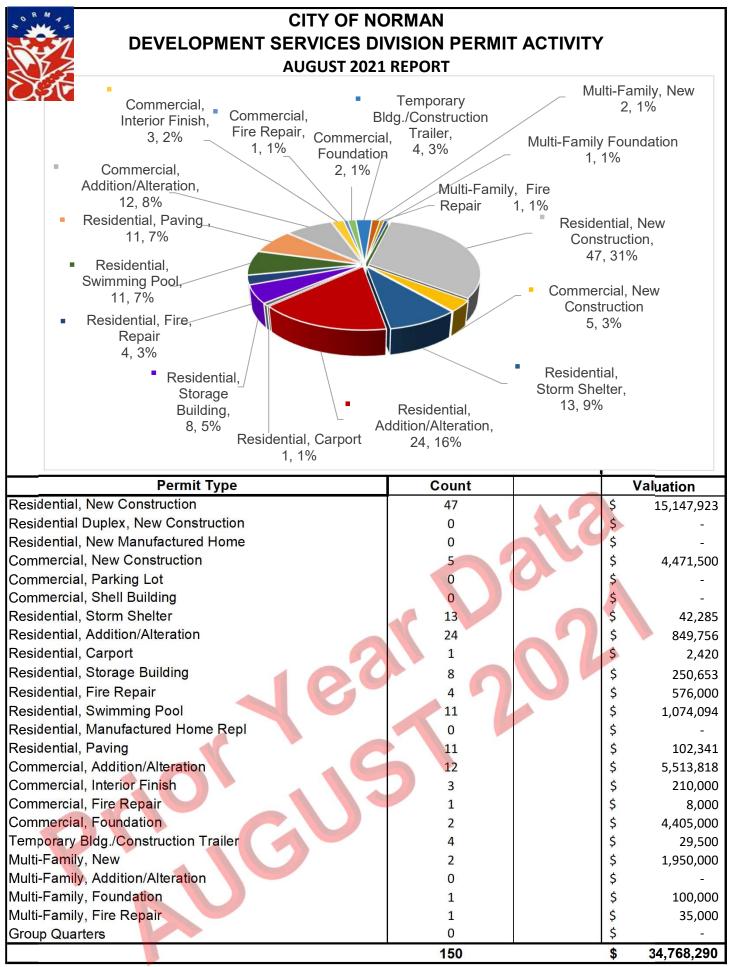

## CITY OF NORMAN Building Permit Activity-AUGUST 2022

|                        | DESCRIPTION                                                                                                                                                                                                                                                                         | 2022<br>YEAR<br>TO-DATE                           |                         | VALUATION                                                                                      | 2021<br>TOTALS                               |                         | 2021<br>TOTAL<br>VALUATION                                                                         |                 |
|------------------------|------------------------------------------