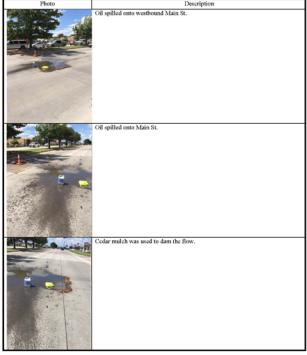

| Date      | Location/Event                                                             |
|-----------|----------------------------------------------------------------------------|
| 1/9/2017  | Industrial coolant on Robinson St. west of the N. Peters Ave. intersection |
| 2/28/2017 | Oil spill at 144 <sup>th</sup> Ave. NE                                     |
| 8/25/2017 | Hydraulic oil spill at 2505 Deer Chase Dr.                                 |
| 8/29/2017 | Oil spill at the intersection of Main St. and 24 <sup>th</sup> Ave. NE     |
| 3/13/2018 | Grease spill at Hassler's restaurant, 333 S. Porter Ave.                   |