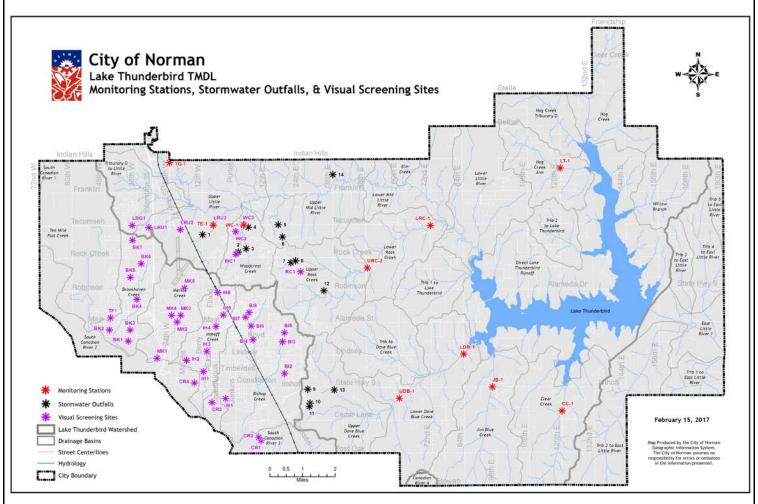

The City has identified sixty-three (63) outfalls for dry weather field screening (see map below for locations). Forty-four (44) outfalls were inspected during the reporting period. Outfall inspection forms were completed and photos taken at each outfall. No illicit discharges were identified during FYE 2017-2018 as a result of these activities.

City of Norman MS4 Sampling and Visual Screening Points