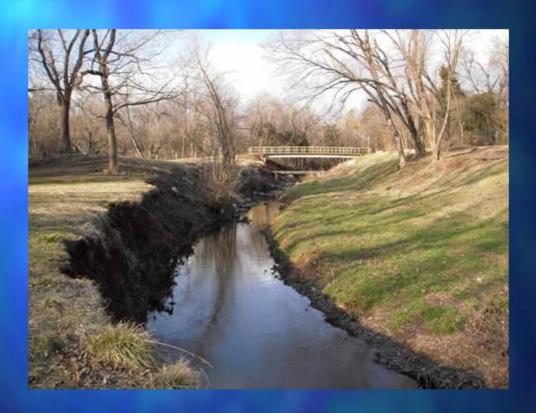

The City has identified sixty-three (63) outfalls for dry weather field screening (see map below for locations). Forty-four (44) outfalls were inspected during the reporting period. Outfall inspection forms were completed and photos taken at each outfall. No illicit discharges were identified during FYE 2017-2018 as a result of these activities.