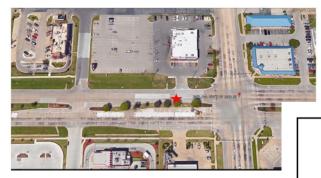

| Date      | Location/Event                                                             |
|-----------|----------------------------------------------------------------------------|
| 1/9/2017  | Industrial coolant on Robinson St. west of the N. Peters Ave. intersection |
| 2/28/2017 | Oil spill at 144 <sup>th</sup> Ave. NE                                     |
| 8/25/2017 | Hydraulic oil spill at 2505 Deer Chase Dr.                                 |
| 8/29/2017 | Oil spill at the intersection of Main St. and 24 <sup>th</sup> Ave. NE     |
| 3/13/2018 | Grease spill at Hassler's restaurant, 333 S. Porter Ave.                   |