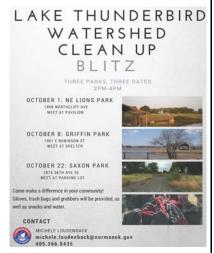

As an example of non-structural BMP implementation, throughout the month of October 2017, the Stormwater Division hosted the Lake Thunderbird Watershed Clean-up Blitz which culminated in the Second

Annual Lake Thunderbird Watershed Workshop and Clean-up Event at Lake Thunderbird State Park. The goal of the blitz was to educate Norman citizens on the impact stormwater has on Lake Thunderbird's water quality and to engage the public to participate in the protection of the watershed. In addition, everyone who came took an active role in removing pollution, in the form of trash, from the watershed. Approximately 80 people attended at least one event, and several attended more than one. Trash was collected from various parks located within the watershed. At every event, awards were given for the largest amount of recyclables removed and for the most unusual item found. Students without Borders, a group from the University of Oklahoma, removed the largest amount of recyclables by one team (30 pounds). The unusual items included a Barbie doll, part of the front end of a car, a boat seat, perforated PVC pipe, part of a wheel barrow, and a witch's hat. Overall, the volunteers collected a total of 553 pounds of trash and recyclables that may otherwise have ended up in Lake Thunderbird.

In 2016, ODEQ approved the Lake Thunderbird Watershed TMDL Compliance and Monitoring Plans. In order to satisfy certain requirements of the Compliance Plan, the City must educate the public on the requirements on the Lake Thunderbird TMDL. Throughout the month of October 2017, the City of Norman Stormwater Division hosted the Lake Thunderbird Watershed Cleanup Blitz, which culminated in a workshop and clean-up event at the lake itself. The goal of these events is to educate Norman citizens on Lake Thunderbird water quality and the role stormwater plays and to have them play an active role in removing pollution, in the form of trash, from the watershed. The parks chosen for this series of events were as follows: NE Lions Park (October 1), Griffin Community Park (October 8), John H. Saxon Park (October 22), and Lake Thunderbird State Park (October 29). The weather cooperated for all events, and almost eighty people participated. A total of five hundred fifty-three (553) pounds of trash and recyclables were removed from the watershed. At every event, certificates were awarded for the most recyclables removed and for the most unusual item found. Students without Borders removed the largest amount of recyclables (30 pounds) by one team. The most unusual items found included a Barbie doll, part of a car, a boat seat, part of a wheel barrow, and a witch's hat. The event satisfies public education requirements in the City's Stormwater Management Program and Lake Thunderbird TMDL Compliance Plan.

#### **UPCOMING EVENTS**

Join us in October to have a beneficial impact on the Lake Thunderbird Watershed! We have several opportunities for

you to make a difference as we do a clean-up blitz across the watershed culminating in a workshop and clean-up at the Lake! Call Michele for more info

October 1: NE Lions Park at 1800 Northoliff Avenue

October 8: Griffin Con 1001 E. Robinson Street Griffin Community Park at

October 22: Saxon Park at 2876 36th

October 29: Lake Thunderbird at the Lake Thunderbird Boat House