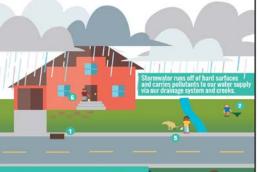

#### Clean Streets = Clean Stormwater

In Norman, stormwater runoff enters our Municipal Separate Storm Sewer System (a fancy way of saying stormwater conveyance system) and then drains di-rectly into local rivers, streams and lakes, including Lake Thunderbird, our drink-ing water resource. Stormwater receives no treatment at all, which means that ing water resource. Stormwater receives no treatment at all, which means that the plastic bottles, candy wrappers, cigarette butts, automotive fluids, construction wastes, paint, pet waste or yard chemicals you saw on the ground can be washed by rain or snow melt into the storm drains and into our local waterways. By keeping streets and storm drains clean, you can prevent trash, chemicals, and bacteria from going down the drain and popping up in our waterbodies.