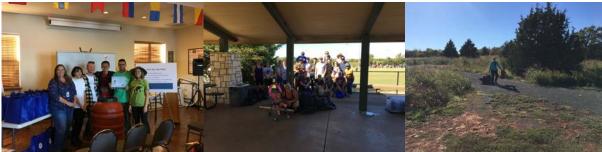

were given. Three volunteers, Karen Chapman, Addie Moon, and Mary Hogan, attended every event and were awarded trophies for their outstanding dedication to Norman's stormwater quality. Students without Borders won a rain barrel for the most recyclables removed, and Amanda Nairn won four tickets to the Thunderbird Trail of Fears for finding the most unusual item, a witch's hat.

From left to right, Students without Borders receiving their rain barrel, Griffin Park volunteers & Mary Hogan dragging her find back to be weighed.

In addition to receiving information on the connection between stormwater runoff and Lake Thunderbird's water quality, participants received valuable information on other water quality-related activities and volunteer opportunities with the Oklahoma Conservation Commission's Blue Thumb Program, Keep Oklahoma Beautiful, and the City of Norman's Environmental Services Program.