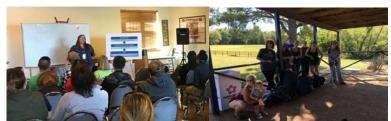

As an example of non-structural BMP implementation, throughout the month of October 2017, the Stormwater Division hosted the Lake Thunderbird Watershed Clean-up Blitz which culminated in the Second

Annual Lake Thunderbird Watershed Workshop and Clean-up Event at Lake Thunderbird State Park. The goal of the blitz was to educate Norman citizens on the impact stormwater has on Lake Thunderbird's water quality and to engage the public to participate in the protection of the watershed. In addition, everyone who came took an active role in removing pollution, in the form of trash, from the watershed. Approximately 80 people attended at least one event, and several attended more than one. Trash was collected from various parks located within the watershed. At every event, awards were given for the largest amount of recyclables removed and for the most unusual item found. Students without Borders, a group from the University of Oklahoma, removed the largest amount of recyclables by one team (30 pounds). The unusual items included a Barbie doll, part of the front end of a car, a boat seat, perforated PVC pipe, part of a wheel barrow, and a witch's hat. Overall, the volunteers collected a total of 553 pounds of trash and recyclables that may otherwise have ended up in Lake Thunderbird.

In 2016, ODEQ approved the Lake Thunderbird Watershed TMDL Compliance and Monitoring Plans. In order to satisfy certain requirements of the Compliance Plan, the City must educate the public on the requirements on the Lake Thunderbird TMDL. Throughout the month of October 2017, the City of Norman Stormwater Division hosted the Lake Thunderbird Watershed Cleanup Blitz, which culminated in a workshop and clean-up event at the lake itself. The goal of these events is to educate Norman citizens on Lake Thunderbird water quality and the role stormwater plays and to have them play an active role in removing pollution, in the form of trash, from the watershed. The parks chosen for this series of events were as follows: NE Lions Park (October 1), Griffin Community Park (October 8), John H. Saxon Park (October 22), and Lake Thunderbird State Park (October 29). The weather cooperated for all events, and almost eighty people participated. A total of five hundred fifty-three (553) pounds of trash and recyclables were removed from the watershed. At every event, certificates were awarded for the most recyclables removed and for the most unusual item found. Students without Borders removed the largest amount of recyclables (30 pounds) by one team. The most unusual items found included a Barbie doll, part of a car, a boat seat, part of a wheel barrow, and a witch's hat. The event satisfies public education requirements in the City's Stormwater Management Program and Lake Thunderbird TMDL Compliance Plan.

Michele Loudenback discussing the impact of stormwater runoff on Lake Thunderbird's water quality; volunteers at NE Lions Park

Approximately 80 people attended one of the events, but several attended more than one. At the 2<sup>nd</sup> Annual Lake thunderbird Watershed Workshop and Clean-up Event, awards and door prizes