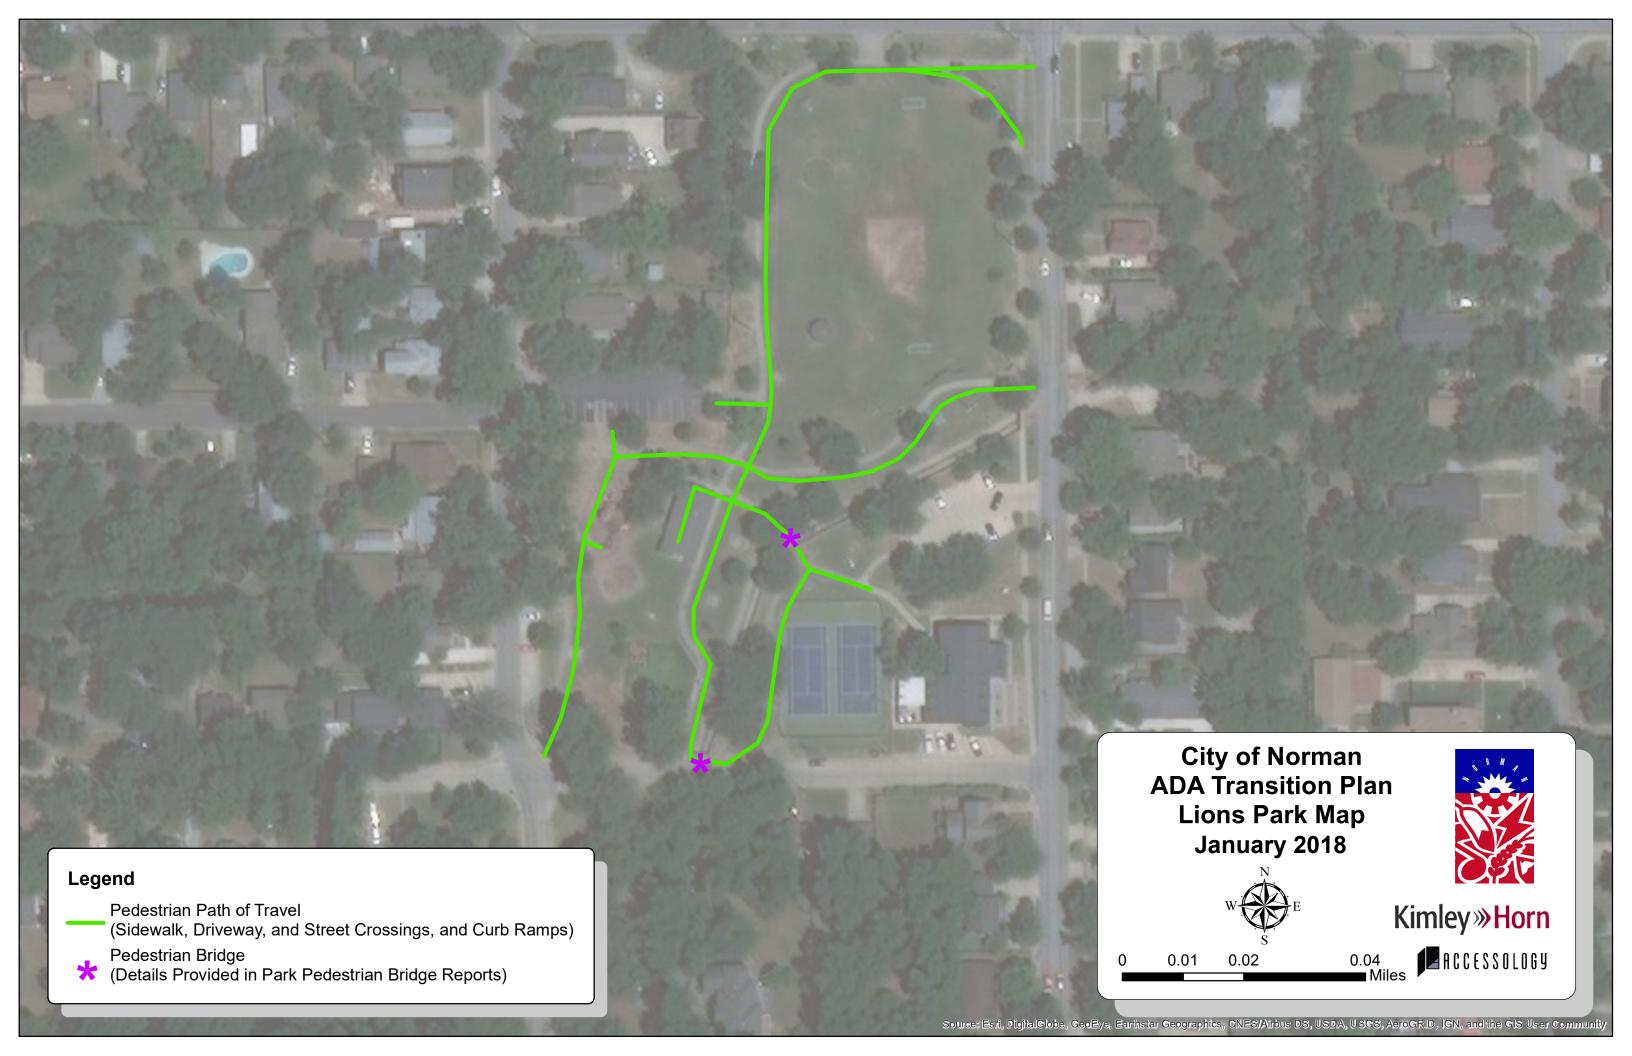

## City of Norman ADA Self-Evaluation and Transition Plan Park Cost Projection Summary 5/1/2018

| GPS ID           | Project Name  | Facilities |         | Sidewalks |         | Unsignalized<br>Intersections |        | Pedestrian Birdges |         | Cost Projection |         |
|------------------|---------------|------------|---------|-----------|---------|-------------------------------|--------|--------------------|---------|-----------------|---------|
| 1                | Andrews Park  | \$         | 85,790  | \$        | 173,000 | \$                            | 93,000 | \$                 | 115,000 | \$              | 466,790 |
| 2                | Lions Park    | \$         | 82,450  | \$        | 74,000  | \$                            | 33,000 | \$                 | 14,000  | \$              | 203,450 |
| 3                | Westwood Park | \$         | 120,700 | \$        | 55,000  | \$                            | 18,000 | \$                 | -       | \$              | 193,700 |
| TOTAL \$ 288,940 |               |            | \$      | 302,000   | \$      | 144,000                       | \$     | 129,000            | \$      | 863,940         |         |