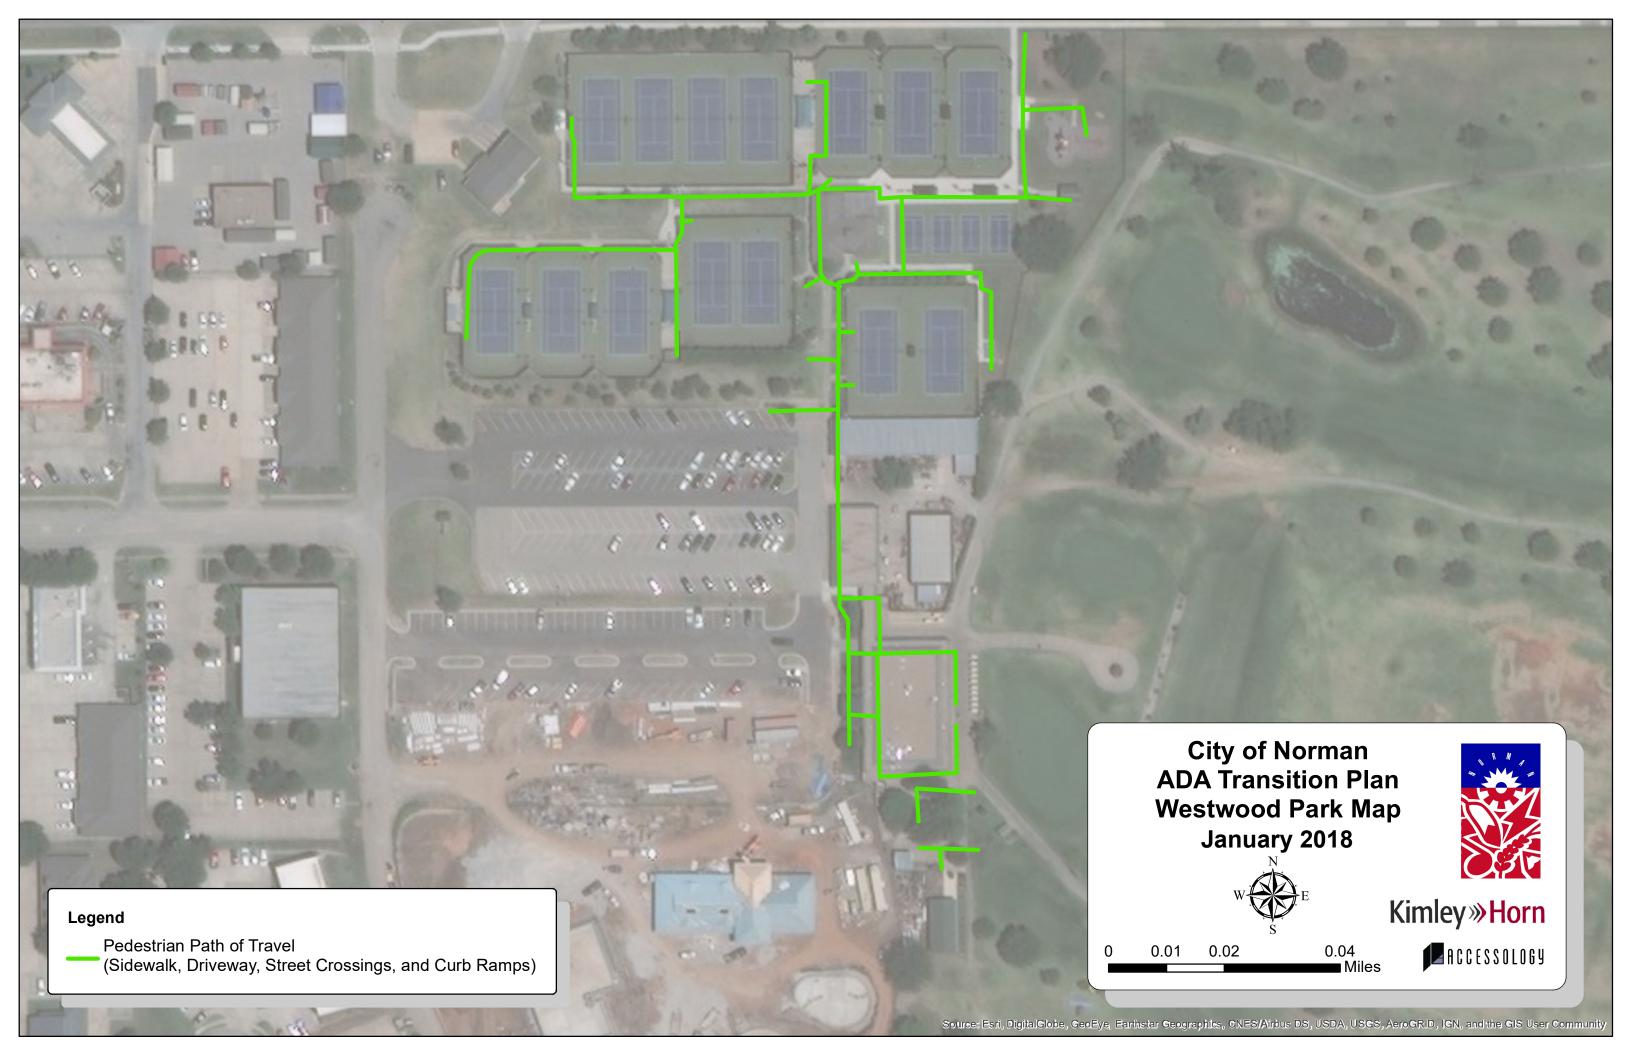

## City of Norman ADA Self-Evaluation and Transition Plan Park Cost Projection Summary 5/1/2018

| GPS ID           | Project Name  | Facilities |         | Sidewalks |         | Unsignalized<br>Intersections |        | Pedestrian Birdges |         | Cost Projection |         |
|------------------|---------------|------------|---------|-----------|---------|-------------------------------|--------|--------------------|---------|-----------------|---------|
| 1                | Andrews Park  | \$         | 85,790  | \$        | 173,000 | \$                            | 93,000 | \$                 | 115,000 | \$              | 466,790 |
| 2                | Lions Park    | \$         | 82,450  | \$        | 74,000  | \$                            | 33,000 | \$                 | 14,000  | \$              | 203,450 |
| 3                | Westwood Park | \$         | 120,700 | \$        | 55,000  | \$                            | 18,000 | \$                 | -       | \$              | 193,700 |
| TOTAL \$ 288,940 |               |            | \$      | 302,000   | \$      | 144,000                       | \$     | 129,000            | \$      | 863,940         |         |