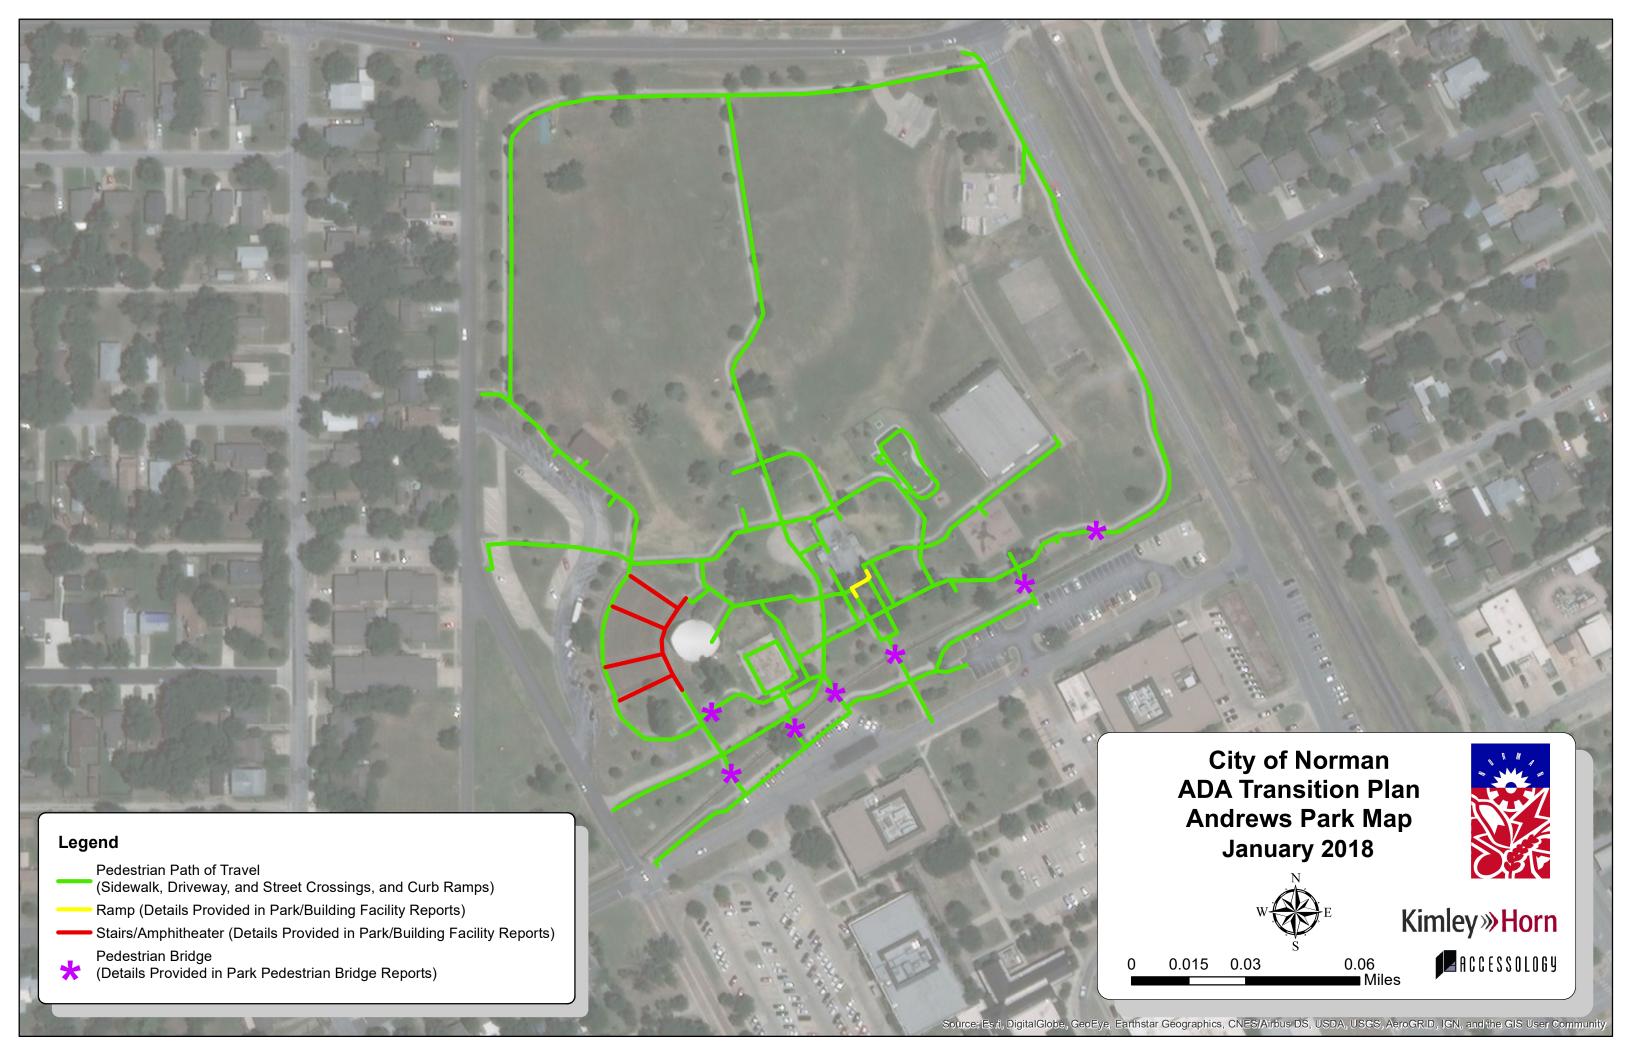

## City of Norman ADA Self-Evaluation and Transition Plan Park Cost Projection Summary 5/1/2018

| GPS ID           | Project Name  | Facilities |         | Sidewalks |         | Unsignalized<br>Intersections |        | Pedestrian Birdges |         | Cost Projection |         |
|------------------|---------------|------------|---------|-----------|---------|-------------------------------|--------|--------------------|---------|-----------------|---------|
| 1                | Andrews Park  | \$         | 85,790  | \$        | 173,000 | \$                            | 93,000 | \$                 | 115,000 | \$              | 466,790 |
| 2                | Lions Park    | \$         | 82,450  | \$        | 74,000  | \$                            | 33,000 | \$                 | 14,000  | \$              | 203,450 |
| 3                | Westwood Park | \$         | 120,700 | \$        | 55,000  | \$                            | 18,000 | \$                 | -       | \$              | 193,700 |
| TOTAL \$ 288,940 |               |            | \$      | 302,000   | \$      | 144,000                       | \$     | 129,000            | \$      | 863,940         |         |