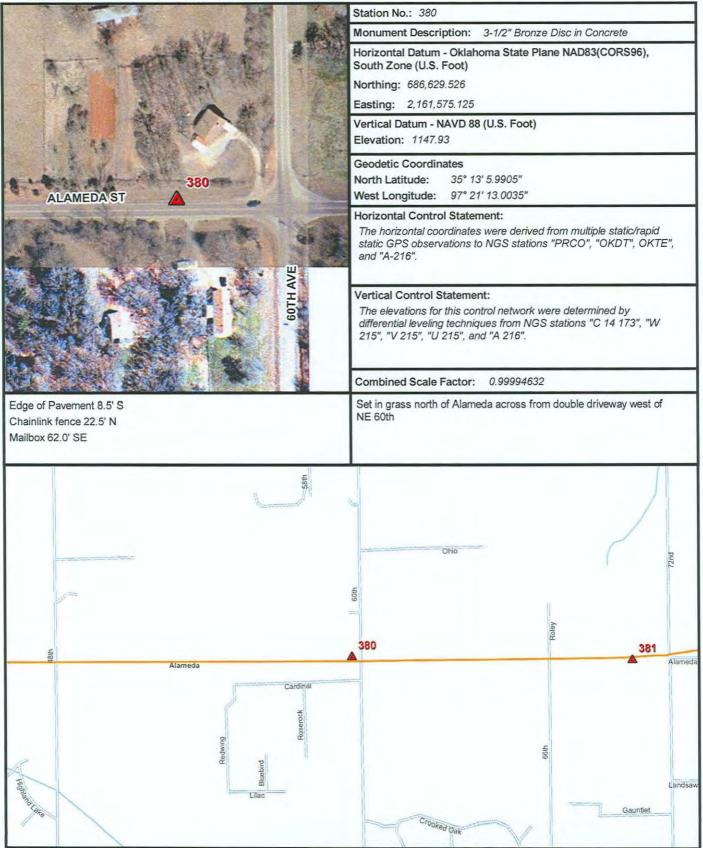

|                                                                                                                                                                                                                                                                                                                                                                                                                                                                                                                                                                                                                                                                                                                                                                                                                                                                                                                                                                                                                                                                                                                                                                                                                                                                                                                                                                                                                                                                                                                                                                                                                                                                                                                                                                                                                                                                                                                                                                                                                                                                                                                                                                                                                                                                                                                                                                                                                                                                                 |                                     | Station No.: 373                                                                                                                                                                                                                                                                                                                                                           |
|---------------------------------------------------------------------------------------------------------------------------------------------------------------------------------------------------------------------------------------------------------------------------------------------------------------------------------------------------------------------------------------------------------------------------------------------------------------------------------------------------------------------------------------------------------------------------------------------------------------------------------------------------------------------------------------------------------------------------------------------------------------------------------------------------------------------------------------------------------------------------------------------------------------------------------------------------------------------------------------------------------------------------------------------------------------------------------------------------------------------------------------------------------------------------------------------------------------------------------------------------------------------------------------------------------------------------------------------------------------------------------------------------------------------------------------------------------------------------------------------------------------------------------------------------------------------------------------------------------------------------------------------------------------------------------------------------------------------------------------------------------------------------------------------------------------------------------------------------------------------------------------------------------------------------------------------------------------------------------------------------------------------------------------------------------------------------------------------------------------------------------------------------------------------------------------------------------------------------------------------------------------------------------------------------------------------------------------------------------------------------------------------------------------------------------------------------------------------------------|-------------------------------------|----------------------------------------------------------------------------------------------------------------------------------------------------------------------------------------------------------------------------------------------------------------------------------------------------------------------------------------------------------------------------|
| 1 2 2 4                                                                                                                                                                                                                                                                                                                                                                                                                                                                                                                                                                                                                                                                                                                                                                                                                                                                                                                                                                                                                                                                                                                                                                                                                                                                                                                                                                                                                                                                                                                                                                                                                                                                                                                                                                                                                                                                                                                                                                                                                                                                                                                                                                                                                                                                                                                                                                                                                                                                         | the states                          | Monument Description: 3-1/2" Bronze Disc in Concrete                                                                                                                                                                                                                                                                                                                       |
|                                                                                                                                                                                                                                                                                                                                                                                                                                                                                                                                                                                                                                                                                                                                                                                                                                                                                                                                                                                                                                                                                                                                                                                                                                                                                                                                                                                                                                                                                                                                                                                                                                                                                                                                                                                                                                                                                                                                                                                                                                                                                                                                                                                                                                                                                                                                                                                                                                                                                 | PARKLAND WAY                        | Horizontal Datum - Oklahoma State Plane NAD83(CORS96),<br>South Zone (U.S. Foot)                                                                                                                                                                                                                                                                                           |
|                                                                                                                                                                                                                                                                                                                                                                                                                                                                                                                                                                                                                                                                                                                                                                                                                                                                                                                                                                                                                                                                                                                                                                                                                                                                                                                                                                                                                                                                                                                                                                                                                                                                                                                                                                                                                                                                                                                                                                                                                                                                                                                                                                                                                                                                                                                                                                                                                                                                                 | L'SPITTE                            | Northing: 689,297.640                                                                                                                                                                                                                                                                                                                                                      |
| PARMANDWAY                                                                                                                                                                                                                                                                                                                                                                                                                                                                                                                                                                                                                                                                                                                                                                                                                                                                                                                                                                                                                                                                                                                                                                                                                                                                                                                                                                                                                                                                                                                                                                                                                                                                                                                                                                                                                                                                                                                                                                                                                                                                                                                                                                                                                                                                                                                                                                                                                                                                      |                                     | Easting: 2,124,788.811                                                                                                                                                                                                                                                                                                                                                     |
| RIVLAN F                                                                                                                                                                                                                                                                                                                                                                                                                                                                                                                                                                                                                                                                                                                                                                                                                                                                                                                                                                                                                                                                                                                                                                                                                                                                                                                                                                                                                                                                                                                                                                                                                                                                                                                                                                                                                                                                                                                                                                                                                                                                                                                                                                                                                                                                                                                                                                                                                                                                        | THE THE                             | Vertical Datum - NAVD 88 (U.S. Foot)                                                                                                                                                                                                                                                                                                                                       |
| A ST PARKL                                                                                                                                                                                                                                                                                                                                                                                                                                                                                                                                                                                                                                                                                                                                                                                                                                                                                                                                                                                                                                                                                                                                                                                                                                                                                                                                                                                                                                                                                                                                                                                                                                                                                                                                                                                                                                                                                                                                                                                                                                                                                                                                                                                                                                                                                                                                                                                                                                                                      |                                     | Elevation: 1163.71                                                                                                                                                                                                                                                                                                                                                         |
| A to A                                                                                                                                                                                                                                                                                                                                                                                                                                                                                                                                                                                                                                                                                                                                                                                                                                                                                                                                                                                                                                                                                                                                                                                                                                                                                                                                                                                                                                                                                                                                                                                                                                                                                                                                                                                                                                                                                                                                                                                                                                                                                                                                                                                                                                                                                                                                                                                                                                                                          |                                     | Geodetic Coordinates                                                                                                                                                                                                                                                                                                                                                       |
| a011A. 373 -                                                                                                                                                                                                                                                                                                                                                                                                                                                                                                                                                                                                                                                                                                                                                                                                                                                                                                                                                                                                                                                                                                                                                                                                                                                                                                                                                                                                                                                                                                                                                                                                                                                                                                                                                                                                                                                                                                                                                                                                                                                                                                                                                                                                                                                                                                                                                                                                                                                                    |                                     | North Latitude: 35° 13' 34.4868"                                                                                                                                                                                                                                                                                                                                           |
| BON                                                                                                                                                                                                                                                                                                                                                                                                                                                                                                                                                                                                                                                                                                                                                                                                                                                                                                                                                                                                                                                                                                                                                                                                                                                                                                                                                                                                                                                                                                                                                                                                                                                                                                                                                                                                                                                                                                                                                                                                                                                                                                                                                                                                                                                                                                                                                                                                                                                                             | Charles and the                     | West Longitude: 97° 28' 36.1843"<br>Horizontal Control Statement:                                                                                                                                                                                                                                                                                                          |
|                                                                                                                                                                                                                                                                                                                                                                                                                                                                                                                                                                                                                                                                                                                                                                                                                                                                                                                                                                                                                                                                                                                                                                                                                                                                                                                                                                                                                                                                                                                                                                                                                                                                                                                                                                                                                                                                                                                                                                                                                                                                                                                                                                                                                                                                                                                                                                                                                                                                                 | MORGAN DR                           | The horizontal control statement:<br>The horizontal coordinates were derived from multiple static/rapid<br>static GPS observations to NGS stations "PRCO", "OKDT", OKTE",<br>and "A-216".                                                                                                                                                                                  |
| IL EVAN & SPENCE                                                                                                                                                                                                                                                                                                                                                                                                                                                                                                                                                                                                                                                                                                                                                                                                                                                                                                                                                                                                                                                                                                                                                                                                                                                                                                                                                                                                                                                                                                                                                                                                                                                                                                                                                                                                                                                                                                                                                                                                                                                                                                                                                                                                                                                                                                                                                                                                                                                                |                                     | Vertical Control Statement:                                                                                                                                                                                                                                                                                                                                                |
|                                                                                                                                                                                                                                                                                                                                                                                                                                                                                                                                                                                                                                                                                                                                                                                                                                                                                                                                                                                                                                                                                                                                                                                                                                                                                                                                                                                                                                                                                                                                                                                                                                                                                                                                                                                                                                                                                                                                                                                                                                                                                                                                                                                                                                                                                                                                                                                                                                                                                 |                                     | The elevations for this control network were determined by differential leveling techniques from NGS stations "C 14 173", "W 215", "V 215", "U 215", and "A 216".                                                                                                                                                                                                          |
|                                                                                                                                                                                                                                                                                                                                                                                                                                                                                                                                                                                                                                                                                                                                                                                                                                                                                                                                                                                                                                                                                                                                                                                                                                                                                                                                                                                                                                                                                                                                                                                                                                                                                                                                                                                                                                                                                                                                                                                                                                                                                                                                                                                                                                                                                                                                                                                                                                                                                 | and the second                      | Combined Scale Factor: 0.99994711                                                                                                                                                                                                                                                                                                                                          |
| Right arrow sign 53' S<br>Power pole w/ down guy 50' E<br>Fire hydrant 75' NNW                                                                                                                                                                                                                                                                                                                                                                                                                                                                                                                                                                                                                                                                                                                                                                                                                                                                                                                                                                                                                                                                                                                                                                                                                                                                                                                                                                                                                                                                                                                                                                                                                                                                                                                                                                                                                                                                                                                                                                                                                                                                                                                                                                                                                                                                                                                                                                                                  |                                     | Set in grass in island of intersection of NW 24th, Fairway, Boardwalk, and Parkland Way                                                                                                                                                                                                                                                                                    |
|                                                                                                                                                                                                                                                                                                                                                                                                                                                                                                                                                                                                                                                                                                                                                                                                                                                                                                                                                                                                                                                                                                                                                                                                                                                                                                                                                                                                                                                                                                                                                                                                                                                                                                                                                                                                                                                                                                                                                                                                                                                                                                                                                                                                                                                                                                                                                                                                                                                                                 |                                     |                                                                                                                                                                                                                                                                                                                                                                            |
| 326 Solarson 32                                                                                                                                                                                                                                                                                                                                                                                                                                                                                                                                                                                                                                                                                                                                                                                                                                                                                                                                                                                                                                                                                                                                                                                                                                                                                                                                                                                                                                                                                                                                                                                                                                                                                                                                                                                                                                                                                                                                                                                                                                                                                                                                                                                                                                                                                                                                                                                                                                                                 | University of Dilaboria Weigtheimer | 372<br>Robinson                                                                                                                                                                                                                                                                                                                                                            |
| Robinson 32<br>Havenbrook Barley<br>Ives Barley<br>Tves Barley<br>Tves Barley<br>Barley<br>Coppentiev<br>Coppentiev<br>Coppentiev<br>Coppentiev<br>Coppentiev<br>Coppentiev<br>Coppentiev<br>Coppentiev<br>Coppentiev<br>Coppentiev<br>Coppentiev<br>Coppentiev<br>Coppentiev<br>Coppentiev<br>Coppentiev<br>Coppentiev<br>Coppentiev<br>Coppentiev<br>Coppentiev<br>Coppentiev<br>Coppentiev<br>Coppentiev<br>Coppentiev<br>Coppentiev<br>Coppentiev<br>Coppentiev<br>Coppentiev<br>Coppentiev<br>Coppentiev<br>Coppentiev<br>Coppentiev<br>Coppentiev<br>Coppentiev<br>Coppentiev<br>Coppentiev<br>Coppentiev<br>Coppentiev<br>Coppentiev<br>Coppentiev<br>Coppentiev<br>Coppentiev<br>Coppentiev<br>Coppentiev<br>Coppentiev<br>Coppentiev<br>Coppentiev<br>Coppentiev<br>Coppentiev<br>Coppentiev<br>Coppentiev<br>Coppentiev<br>Coppentiev<br>Coppentiev<br>Coppentiev<br>Coppentiev<br>Coppentiev<br>Coppentiev<br>Coppentiev<br>Coppentiev<br>Coppentiev<br>Coppentiev<br>Coppentiev<br>Coppentiev<br>Coppentiev<br>Coppentiev<br>Coppentiev<br>Coppentiev<br>Coppentiev<br>Coppentiev<br>Coppentiev<br>Coppentiev<br>Coppentiev<br>Coppentiev<br>Coppentiev<br>Coppentiev<br>Coppentiev<br>Coppentiev<br>Coppentiev<br>Coppentiev<br>Coppentiev<br>Coppentiev<br>Coppentiev<br>Coppentiev<br>Coppentiev<br>Coppentiev<br>Coppentiev<br>Coppentiev<br>Coppentiev<br>Coppentiev<br>Coppentiev<br>Coppentiev<br>Coppentiev<br>Coppentiev<br>Coppentiev<br>Coppentiev<br>Coppentiev<br>Coppentiev<br>Coppentiev<br>Coppentiev<br>Coppentiev<br>Coppentiev<br>Coppentiev<br>Coppentiev<br>Coppentiev<br>Coppentiev<br>Coppentiev<br>Coppentiev<br>Coppentiev<br>Coppentiev<br>Coppentiev<br>Coppentiev<br>Coppentiev<br>Coppentiev<br>Coppentiev<br>Coppentiev<br>Coppentiev<br>Coppentiev<br>Coppentiev<br>Coppentiev<br>Coppentiev<br>Coppentiev<br>Coppentiev<br>Coppentiev<br>Coppentiev<br>Coppentiev<br>Coppentiev<br>Coppentiev<br>Coppentiev<br>Coppentiev<br>Coppentiev<br>Coppentiev<br>Coppentiev<br>Coppentiev<br>Coppentiev<br>Coppentiev<br>Coppentiev<br>Coppentiev<br>Coppentiev<br>Coppentiev<br>Coppentiev<br>Coppentiev<br>Coppentiev<br>Coppentiev<br>Coppentiev<br>Coppentiev<br>Coppentiev<br>Coppentiev<br>Coppentiev<br>Coppentiev<br>Coppentiev<br>Coppentiev<br>Coppentiev<br>Coppentiev<br>Coppentiev<br>Coppentiev<br>Coppentiev<br>Coppentiev<br>Coppentiev<br>Coppentiev<br>Coppentiev<br>Coppentiev<br>Coppentiev<br>Coppentiev<br>Coppentiev |                                     | Westwood     Camelot     Camelot     Camelot     Robinson       Westwood     Camelot     Camelot     Camelot     Robinson       Westwood     Camelot     Camelot     Camelot     Robinson       Dorchester     Camelot     Camelot     Camelot     Robinson       Westwood     Contents     Camelot     Camelot     Robinson       Denison     Base     Hughbert     Acres |
| Robinson 32<br>Havenbrook Barley<br>Ives<br>OWhite Ash se                                                                                                                                                                                                                                                                                                                                                                                                                                                                                                                                                                                                                                                                                                                                                                                                                                                                                                                                                                                                                                                                                                                                                                                                                                                                                                                                                                                                                                                                                                                                                                                                                                                                                                                                                                                                                                                                                                                                                                                                                                                                                                                                                                                                                                                                                                                                                                                                                       | Westport<br>Boardwalk               | 372     E       Robinson     Hayes       Usestwood     Camelot       Chaucer     Camelot       Camelot     Camelot       Camelot     Camelot       Chaucer     Camelot       Construction     Construction       Parkland     Son       Dakota     Dakota       Dakota     Son       Dakota     Jowa       Nebraska     Nebraska                                           |