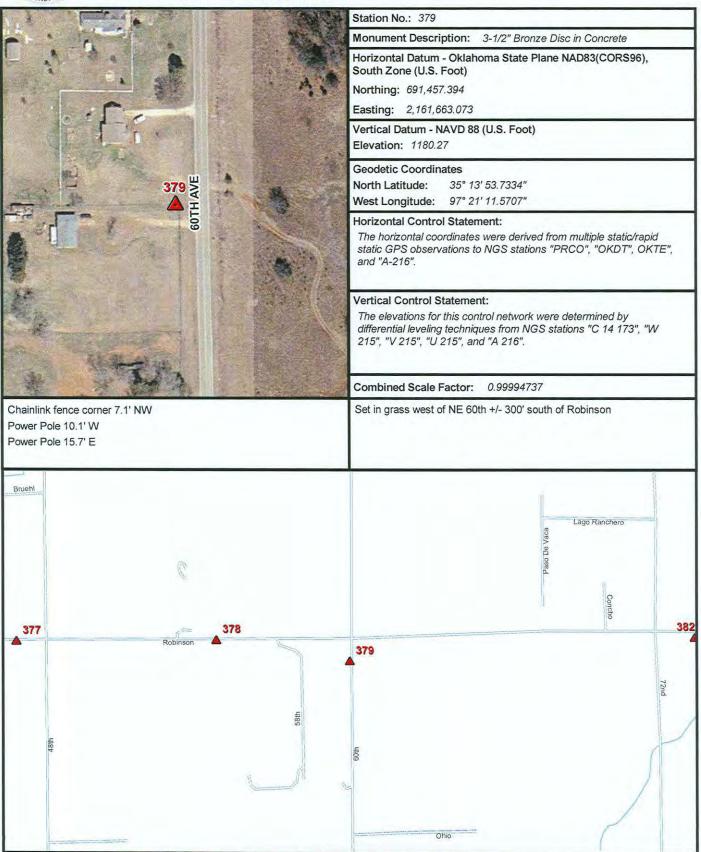

|                                                                                                                                                                                                                                                                                                                                                                                                                                                                                                                                                                                                                                                                                                                                                                                                                                                                                                                                                                                                                                                                                                                                                                                                                                                                                                                                                                                                                                                                                                                                                                                                                                                                                                                                                                                                                                                                                                                                                                                                                                                                                                                                                                                                                                                                                                                                                                                                                                                                                 |                                     | Station No.: 373                                                                                                                                                                                                                                                                                                                                                           |
|---------------------------------------------------------------------------------------------------------------------------------------------------------------------------------------------------------------------------------------------------------------------------------------------------------------------------------------------------------------------------------------------------------------------------------------------------------------------------------------------------------------------------------------------------------------------------------------------------------------------------------------------------------------------------------------------------------------------------------------------------------------------------------------------------------------------------------------------------------------------------------------------------------------------------------------------------------------------------------------------------------------------------------------------------------------------------------------------------------------------------------------------------------------------------------------------------------------------------------------------------------------------------------------------------------------------------------------------------------------------------------------------------------------------------------------------------------------------------------------------------------------------------------------------------------------------------------------------------------------------------------------------------------------------------------------------------------------------------------------------------------------------------------------------------------------------------------------------------------------------------------------------------------------------------------------------------------------------------------------------------------------------------------------------------------------------------------------------------------------------------------------------------------------------------------------------------------------------------------------------------------------------------------------------------------------------------------------------------------------------------------------------------------------------------------------------------------------------------------|-------------------------------------|----------------------------------------------------------------------------------------------------------------------------------------------------------------------------------------------------------------------------------------------------------------------------------------------------------------------------------------------------------------------------|
| 1 2 2 4                                                                                                                                                                                                                                                                                                                                                                                                                                                                                                                                                                                                                                                                                                                                                                                                                                                                                                                                                                                                                                                                                                                                                                                                                                                                                                                                                                                                                                                                                                                                                                                                                                                                                                                                                                                                                                                                                                                                                                                                                                                                                                                                                                                                                                                                                                                                                                                                                                                                         | the states                          | Monument Description: 3-1/2" Bronze Disc in Concrete                                                                                                                                                                                                                                                                                                                       |
|                                                                                                                                                                                                                                                                                                                                                                                                                                                                                                                                                                                                                                                                                                                                                                                                                                                                                                                                                                                                                                                                                                                                                                                                                                                                                                                                                                                                                                                                                                                                                                                                                                                                                                                                                                                                                                                                                                                                                                                                                                                                                                                                                                                                                                                                                                                                                                                                                                                                                 | PARKLAND WAY                        | Horizontal Datum - Oklahoma State Plane NAD83(CORS96),<br>South Zone (U.S. Foot)                                                                                                                                                                                                                                                                                           |
|                                                                                                                                                                                                                                                                                                                                                                                                                                                                                                                                                                                                                                                                                                                                                                                                                                                                                                                                                                                                                                                                                                                                                                                                                                                                                                                                                                                                                                                                                                                                                                                                                                                                                                                                                                                                                                                                                                                                                                                                                                                                                                                                                                                                                                                                                                                                                                                                                                                                                 | L'SPITTE                            | Northing: 689,297.640                                                                                                                                                                                                                                                                                                                                                      |
| PARMANDWAY                                                                                                                                                                                                                                                                                                                                                                                                                                                                                                                                                                                                                                                                                                                                                                                                                                                                                                                                                                                                                                                                                                                                                                                                                                                                                                                                                                                                                                                                                                                                                                                                                                                                                                                                                                                                                                                                                                                                                                                                                                                                                                                                                                                                                                                                                                                                                                                                                                                                      |                                     | Easting: 2,124,788.811                                                                                                                                                                                                                                                                                                                                                     |
| RIVLAN F                                                                                                                                                                                                                                                                                                                                                                                                                                                                                                                                                                                                                                                                                                                                                                                                                                                                                                                                                                                                                                                                                                                                                                                                                                                                                                                                                                                                                                                                                                                                                                                                                                                                                                                                                                                                                                                                                                                                                                                                                                                                                                                                                                                                                                                                                                                                                                                                                                                                        | THE THE                             | Vertical Datum - NAVD 88 (U.S. Foot)                                                                                                                                                                                                                                                                                                                                       |
| A ST PARKL                                                                                                                                                                                                                                                                                                                                                                                                                                                                                                                                                                                                                                                                                                                                                                                                                                                                                                                                                                                                                                                                                                                                                                                                                                                                                                                                                                                                                                                                                                                                                                                                                                                                                                                                                                                                                                                                                                                                                                                                                                                                                                                                                                                                                                                                                                                                                                                                                                                                      |                                     | Elevation: 1163.71                                                                                                                                                                                                                                                                                                                                                         |
| A to A                                                                                                                                                                                                                                                                                                                                                                                                                                                                                                                                                                                                                                                                                                                                                                                                                                                                                                                                                                                                                                                                                                                                                                                                                                                                                                                                                                                                                                                                                                                                                                                                                                                                                                                                                                                                                                                                                                                                                                                                                                                                                                                                                                                                                                                                                                                                                                                                                                                                          |                                     | Geodetic Coordinates                                                                                                                                                                                                                                                                                                                                                       |
| a011A. 373 -                                                                                                                                                                                                                                                                                                                                                                                                                                                                                                                                                                                                                                                                                                                                                                                                                                                                                                                                                                                                                                                                                                                                                                                                                                                                                                                                                                                                                                                                                                                                                                                                                                                                                                                                                                                                                                                                                                                                                                                                                                                                                                                                                                                                                                                                                                                                                                                                                                                                    |                                     | North Latitude: 35° 13' 34.4868"                                                                                                                                                                                                                                                                                                                                           |
| BON                                                                                                                                                                                                                                                                                                                                                                                                                                                                                                                                                                                                                                                                                                                                                                                                                                                                                                                                                                                                                                                                                                                                                                                                                                                                                                                                                                                                                                                                                                                                                                                                                                                                                                                                                                                                                                                                                                                                                                                                                                                                                                                                                                                                                                                                                                                                                                                                                                                                             | Charles and the                     | West Longitude: 97° 28' 36.1843"<br>Horizontal Control Statement:                                                                                                                                                                                                                                                                                                          |
|                                                                                                                                                                                                                                                                                                                                                                                                                                                                                                                                                                                                                                                                                                                                                                                                                                                                                                                                                                                                                                                                                                                                                                                                                                                                                                                                                                                                                                                                                                                                                                                                                                                                                                                                                                                                                                                                                                                                                                                                                                                                                                                                                                                                                                                                                                                                                                                                                                                                                 | MORGAN DR                           | The horizontal control statement:<br>The horizontal coordinates were derived from multiple static/rapid<br>static GPS observations to NGS stations "PRCO", "OKDT", OKTE",<br>and "A-216".                                                                                                                                                                                  |
| IL EVAN & SPENCE                                                                                                                                                                                                                                                                                                                                                                                                                                                                                                                                                                                                                                                                                                                                                                                                                                                                                                                                                                                                                                                                                                                                                                                                                                                                                                                                                                                                                                                                                                                                                                                                                                                                                                                                                                                                                                                                                                                                                                                                                                                                                                                                                                                                                                                                                                                                                                                                                                                                |                                     | Vertical Control Statement:                                                                                                                                                                                                                                                                                                                                                |
|                                                                                                                                                                                                                                                                                                                                                                                                                                                                                                                                                                                                                                                                                                                                                                                                                                                                                                                                                                                                                                                                                                                                                                                                                                                                                                                                                                                                                                                                                                                                                                                                                                                                                                                                                                                                                                                                                                                                                                                                                                                                                                                                                                                                                                                                                                                                                                                                                                                                                 |                                     | The elevations for this control network were determined by differential leveling techniques from NGS stations "C 14 173", "W 215", "V 215", "U 215", and "A 216".                                                                                                                                                                                                          |
|                                                                                                                                                                                                                                                                                                                                                                                                                                                                                                                                                                                                                                                                                                                                                                                                                                                                                                                                                                                                                                                                                                                                                                                                                                                                                                                                                                                                                                                                                                                                                                                                                                                                                                                                                                                                                                                                                                                                                                                                                                                                                                                                                                                                                                                                                                                                                                                                                                                                                 | and the second                      | Combined Scale Factor: 0.99994711                                                                                                                                                                                                                                                                                                                                          |
| Right arrow sign 53' S<br>Power pole w/ down guy 50' E<br>Fire hydrant 75' NNW                                                                                                                                                                                                                                                                                                                                                                                                                                                                                                                                                                                                                                                                                                                                                                                                                                                                                                                                                                                                                                                                                                                                                                                                                                                                                                                                                                                                                                                                                                                                                                                                                                                                                                                                                                                                                                                                                                                                                                                                                                                                                                                                                                                                                                                                                                                                                                                                  |                                     | Set in grass in island of intersection of NW 24th, Fairway, Boardwalk, and Parkland Way                                                                                                                                                                                                                                                                                    |
|                                                                                                                                                                                                                                                                                                                                                                                                                                                                                                                                                                                                                                                                                                                                                                                                                                                                                                                                                                                                                                                                                                                                                                                                                                                                                                                                                                                                                                                                                                                                                                                                                                                                                                                                                                                                                                                                                                                                                                                                                                                                                                                                                                                                                                                                                                                                                                                                                                                                                 |                                     |                                                                                                                                                                                                                                                                                                                                                                            |
| 326 Solarson 32                                                                                                                                                                                                                                                                                                                                                                                                                                                                                                                                                                                                                                                                                                                                                                                                                                                                                                                                                                                                                                                                                                                                                                                                                                                                                                                                                                                                                                                                                                                                                                                                                                                                                                                                                                                                                                                                                                                                                                                                                                                                                                                                                                                                                                                                                                                                                                                                                                                                 | University of Dilaboria Weigtheimer | 372<br>Robinson                                                                                                                                                                                                                                                                                                                                                            |
| Robinson 32<br>Havenbrook Barley<br>Ives Barley<br>Tves Barley<br>Tves Barley<br>Barley<br>Coppentiev<br>Coppentiev<br>Coppentiev<br>Coppentiev<br>Coppentiev<br>Coppentiev<br>Coppentiev<br>Coppentiev<br>Coppentiev<br>Coppentiev<br>Coppentiev<br>Coppentiev<br>Coppentiev<br>Coppentiev<br>Coppentiev<br>Coppentiev<br>Coppentiev<br>Coppentiev<br>Coppentiev<br>Coppentiev<br>Coppentiev<br>Coppentiev<br>Coppentiev<br>Coppentiev<br>Coppentiev<br>Coppentiev<br>Coppentiev<br>Coppentiev<br>Coppentiev<br>Coppentiev<br>Coppentiev<br>Coppentiev<br>Coppentiev<br>Coppentiev<br>Coppentiev<br>Coppentiev<br>Coppentiev<br>Coppentiev<br>Coppentiev<br>Coppentiev<br>Coppentiev<br>Coppentiev<br>Coppentiev<br>Coppentiev<br>Coppentiev<br>Coppentiev<br>Coppentiev<br>Coppentiev<br>Coppentiev<br>Coppentiev<br>Coppentiev<br>Coppentiev<br>Coppentiev<br>Coppentiev<br>Coppentiev<br>Coppentiev<br>Coppentiev<br>Coppentiev<br>Coppentiev<br>Coppentiev<br>Coppentiev<br>Coppentiev<br>Coppentiev<br>Coppentiev<br>Coppentiev<br>Coppentiev<br>Coppentiev<br>Coppentiev<br>Coppentiev<br>Coppentiev<br>Coppentiev<br>Coppentiev<br>Coppentiev<br>Coppentiev<br>Coppentiev<br>Coppentiev<br>Coppentiev<br>Coppentiev<br>Coppentiev<br>Coppentiev<br>Coppentiev<br>Coppentiev<br>Coppentiev<br>Coppentiev<br>Coppentiev<br>Coppentiev<br>Coppentiev<br>Coppentiev<br>Coppentiev<br>Coppentiev<br>Coppentiev<br>Coppentiev<br>Coppentiev<br>Coppentiev<br>Coppentiev<br>Coppentiev<br>Coppentiev<br>Coppentiev<br>Coppentiev<br>Coppentiev<br>Coppentiev<br>Coppentiev<br>Coppentiev<br>Coppentiev<br>Coppentiev<br>Coppentiev<br>Coppentiev<br>Coppentiev<br>Coppentiev<br>Coppentiev<br>Coppentiev<br>Coppentiev<br>Coppentiev<br>Coppentiev<br>Coppentiev<br>Coppentiev<br>Coppentiev<br>Coppentiev<br>Coppentiev<br>Coppentiev<br>Coppentiev<br>Coppentiev<br>Coppentiev<br>Coppentiev<br>Coppentiev<br>Coppentiev<br>Coppentiev<br>Coppentiev<br>Coppentiev<br>Coppentiev<br>Coppentiev<br>Coppentiev<br>Coppentiev<br>Coppentiev<br>Coppentiev<br>Coppentiev<br>Coppentiev<br>Coppentiev<br>Coppentiev<br>Coppentiev<br>Coppentiev<br>Coppentiev<br>Coppentiev<br>Coppentiev<br>Coppentiev<br>Coppentiev<br>Coppentiev<br>Coppentiev<br>Coppentiev<br>Coppentiev<br>Coppentiev<br>Coppentiev<br>Coppentiev<br>Coppentiev<br>Coppentiev<br>Coppentiev<br>Coppentiev<br>Coppentiev<br>Coppentiev<br>Coppentiev<br>Coppentiev<br>Coppentiev<br>Coppentiev<br>Coppentiev |                                     | Westwood     Camelot     Camelot     Camelot     Robinson       Westwood     Camelot     Camelot     Camelot     Robinson       Westwood     Camelot     Camelot     Camelot     Robinson       Dorchester     Camelot     Camelot     Camelot     Robinson       Westwood     Contents     Camelot     Camelot     Robinson       Denison     Base     Hughbert     Acres |
| Robinson 32<br>Havenbrook Barley<br>Ives<br>OWhite Ash se                                                                                                                                                                                                                                                                                                                                                                                                                                                                                                                                                                                                                                                                                                                                                                                                                                                                                                                                                                                                                                                                                                                                                                                                                                                                                                                                                                                                                                                                                                                                                                                                                                                                                                                                                                                                                                                                                                                                                                                                                                                                                                                                                                                                                                                                                                                                                                                                                       | Westport<br>Boardwalk               | 372     E       Robinson     Hayes       Usestwood     Camelot       Chaucer     Camelot       Camelot     Camelot       Camelot     Camelot       Chaucer     Camelot       Construction     Construction       Parkland     Son       Dakota     Dakota       Dakota     Son       Dakota     Jowa       Nebraska     Nebraska                                           |