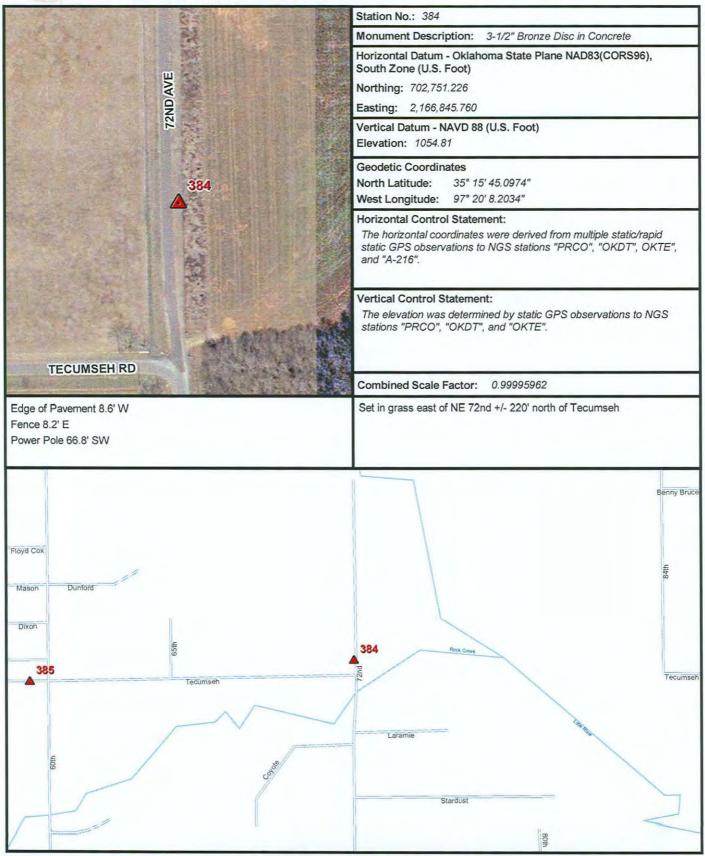

|                                                                                                                                                                                                                                                                                                                                                                                                                                                                                                                                                                                                                                                                                                                                                                                                                                                                                                                                                                                                                                                                                                                                                                                                                                                                                                                                                                                                                                                                                                                                                                                                                                                                                                                                                                                                                                                                                                                                                                                                                                                                                                                                                                                                                                                                                                                                                                                                                                                                                 |                                     | Station No.: 373                                                                                                                                                                                                                                                                                                                                                           |
|---------------------------------------------------------------------------------------------------------------------------------------------------------------------------------------------------------------------------------------------------------------------------------------------------------------------------------------------------------------------------------------------------------------------------------------------------------------------------------------------------------------------------------------------------------------------------------------------------------------------------------------------------------------------------------------------------------------------------------------------------------------------------------------------------------------------------------------------------------------------------------------------------------------------------------------------------------------------------------------------------------------------------------------------------------------------------------------------------------------------------------------------------------------------------------------------------------------------------------------------------------------------------------------------------------------------------------------------------------------------------------------------------------------------------------------------------------------------------------------------------------------------------------------------------------------------------------------------------------------------------------------------------------------------------------------------------------------------------------------------------------------------------------------------------------------------------------------------------------------------------------------------------------------------------------------------------------------------------------------------------------------------------------------------------------------------------------------------------------------------------------------------------------------------------------------------------------------------------------------------------------------------------------------------------------------------------------------------------------------------------------------------------------------------------------------------------------------------------------|-------------------------------------|----------------------------------------------------------------------------------------------------------------------------------------------------------------------------------------------------------------------------------------------------------------------------------------------------------------------------------------------------------------------------|
| 1 2 2 4                                                                                                                                                                                                                                                                                                                                                                                                                                                                                                                                                                                                                                                                                                                                                                                                                                                                                                                                                                                                                                                                                                                                                                                                                                                                                                                                                                                                                                                                                                                                                                                                                                                                                                                                                                                                                                                                                                                                                                                                                                                                                                                                                                                                                                                                                                                                                                                                                                                                         | the states                          | Monument Description: 3-1/2" Bronze Disc in Concrete                                                                                                                                                                                                                                                                                                                       |
|                                                                                                                                                                                                                                                                                                                                                                                                                                                                                                                                                                                                                                                                                                                                                                                                                                                                                                                                                                                                                                                                                                                                                                                                                                                                                                                                                                                                                                                                                                                                                                                                                                                                                                                                                                                                                                                                                                                                                                                                                                                                                                                                                                                                                                                                                                                                                                                                                                                                                 | PARKLAND WAY                        | Horizontal Datum - Oklahoma State Plane NAD83(CORS96),<br>South Zone (U.S. Foot)                                                                                                                                                                                                                                                                                           |
|                                                                                                                                                                                                                                                                                                                                                                                                                                                                                                                                                                                                                                                                                                                                                                                                                                                                                                                                                                                                                                                                                                                                                                                                                                                                                                                                                                                                                                                                                                                                                                                                                                                                                                                                                                                                                                                                                                                                                                                                                                                                                                                                                                                                                                                                                                                                                                                                                                                                                 | L'SPITTE                            | Northing: 689,297.640                                                                                                                                                                                                                                                                                                                                                      |
| PARMANDWAY                                                                                                                                                                                                                                                                                                                                                                                                                                                                                                                                                                                                                                                                                                                                                                                                                                                                                                                                                                                                                                                                                                                                                                                                                                                                                                                                                                                                                                                                                                                                                                                                                                                                                                                                                                                                                                                                                                                                                                                                                                                                                                                                                                                                                                                                                                                                                                                                                                                                      |                                     | Easting: 2,124,788.811                                                                                                                                                                                                                                                                                                                                                     |
| RIVLAN F                                                                                                                                                                                                                                                                                                                                                                                                                                                                                                                                                                                                                                                                                                                                                                                                                                                                                                                                                                                                                                                                                                                                                                                                                                                                                                                                                                                                                                                                                                                                                                                                                                                                                                                                                                                                                                                                                                                                                                                                                                                                                                                                                                                                                                                                                                                                                                                                                                                                        | THE THE                             | Vertical Datum - NAVD 88 (U.S. Foot)                                                                                                                                                                                                                                                                                                                                       |
| A ST PARKL                                                                                                                                                                                                                                                                                                                                                                                                                                                                                                                                                                                                                                                                                                                                                                                                                                                                                                                                                                                                                                                                                                                                                                                                                                                                                                                                                                                                                                                                                                                                                                                                                                                                                                                                                                                                                                                                                                                                                                                                                                                                                                                                                                                                                                                                                                                                                                                                                                                                      |                                     | Elevation: 1163.71                                                                                                                                                                                                                                                                                                                                                         |
| A to A                                                                                                                                                                                                                                                                                                                                                                                                                                                                                                                                                                                                                                                                                                                                                                                                                                                                                                                                                                                                                                                                                                                                                                                                                                                                                                                                                                                                                                                                                                                                                                                                                                                                                                                                                                                                                                                                                                                                                                                                                                                                                                                                                                                                                                                                                                                                                                                                                                                                          |                                     | Geodetic Coordinates                                                                                                                                                                                                                                                                                                                                                       |
| a011A. 373 -                                                                                                                                                                                                                                                                                                                                                                                                                                                                                                                                                                                                                                                                                                                                                                                                                                                                                                                                                                                                                                                                                                                                                                                                                                                                                                                                                                                                                                                                                                                                                                                                                                                                                                                                                                                                                                                                                                                                                                                                                                                                                                                                                                                                                                                                                                                                                                                                                                                                    |                                     | North Latitude: 35° 13' 34.4868"                                                                                                                                                                                                                                                                                                                                           |
| BON                                                                                                                                                                                                                                                                                                                                                                                                                                                                                                                                                                                                                                                                                                                                                                                                                                                                                                                                                                                                                                                                                                                                                                                                                                                                                                                                                                                                                                                                                                                                                                                                                                                                                                                                                                                                                                                                                                                                                                                                                                                                                                                                                                                                                                                                                                                                                                                                                                                                             | Charles and the                     | West Longitude: 97° 28' 36.1843"<br>Horizontal Control Statement:                                                                                                                                                                                                                                                                                                          |
|                                                                                                                                                                                                                                                                                                                                                                                                                                                                                                                                                                                                                                                                                                                                                                                                                                                                                                                                                                                                                                                                                                                                                                                                                                                                                                                                                                                                                                                                                                                                                                                                                                                                                                                                                                                                                                                                                                                                                                                                                                                                                                                                                                                                                                                                                                                                                                                                                                                                                 | MORGAN DR                           | The horizontal control statement:<br>The horizontal coordinates were derived from multiple static/rapid<br>static GPS observations to NGS stations "PRCO", "OKDT", OKTE",<br>and "A-216".                                                                                                                                                                                  |
| IL EVAN & SPENCE                                                                                                                                                                                                                                                                                                                                                                                                                                                                                                                                                                                                                                                                                                                                                                                                                                                                                                                                                                                                                                                                                                                                                                                                                                                                                                                                                                                                                                                                                                                                                                                                                                                                                                                                                                                                                                                                                                                                                                                                                                                                                                                                                                                                                                                                                                                                                                                                                                                                |                                     | Vertical Control Statement:                                                                                                                                                                                                                                                                                                                                                |
|                                                                                                                                                                                                                                                                                                                                                                                                                                                                                                                                                                                                                                                                                                                                                                                                                                                                                                                                                                                                                                                                                                                                                                                                                                                                                                                                                                                                                                                                                                                                                                                                                                                                                                                                                                                                                                                                                                                                                                                                                                                                                                                                                                                                                                                                                                                                                                                                                                                                                 |                                     | The elevations for this control network were determined by differential leveling techniques from NGS stations "C 14 173", "W 215", "V 215", "U 215", and "A 216".                                                                                                                                                                                                          |
|                                                                                                                                                                                                                                                                                                                                                                                                                                                                                                                                                                                                                                                                                                                                                                                                                                                                                                                                                                                                                                                                                                                                                                                                                                                                                                                                                                                                                                                                                                                                                                                                                                                                                                                                                                                                                                                                                                                                                                                                                                                                                                                                                                                                                                                                                                                                                                                                                                                                                 | and the second                      | Combined Scale Factor: 0.99994711                                                                                                                                                                                                                                                                                                                                          |
| Right arrow sign 53' S<br>Power pole w/ down guy 50' E<br>Fire hydrant 75' NNW                                                                                                                                                                                                                                                                                                                                                                                                                                                                                                                                                                                                                                                                                                                                                                                                                                                                                                                                                                                                                                                                                                                                                                                                                                                                                                                                                                                                                                                                                                                                                                                                                                                                                                                                                                                                                                                                                                                                                                                                                                                                                                                                                                                                                                                                                                                                                                                                  |                                     | Set in grass in island of intersection of NW 24th, Fairway, Boardwalk, and Parkland Way                                                                                                                                                                                                                                                                                    |
|                                                                                                                                                                                                                                                                                                                                                                                                                                                                                                                                                                                                                                                                                                                                                                                                                                                                                                                                                                                                                                                                                                                                                                                                                                                                                                                                                                                                                                                                                                                                                                                                                                                                                                                                                                                                                                                                                                                                                                                                                                                                                                                                                                                                                                                                                                                                                                                                                                                                                 |                                     |                                                                                                                                                                                                                                                                                                                                                                            |
| 326 Solarson 32                                                                                                                                                                                                                                                                                                                                                                                                                                                                                                                                                                                                                                                                                                                                                                                                                                                                                                                                                                                                                                                                                                                                                                                                                                                                                                                                                                                                                                                                                                                                                                                                                                                                                                                                                                                                                                                                                                                                                                                                                                                                                                                                                                                                                                                                                                                                                                                                                                                                 | University of Dilaboria Weigtheimer | 372<br>Robinson                                                                                                                                                                                                                                                                                                                                                            |
| Robinson 32<br>Havenbrook Barley<br>Ives Barley<br>Tves Barley<br>Tves Barley<br>Barley<br>Coppentiev<br>Coppentiev<br>Coppentiev<br>Coppentiev<br>Coppentiev<br>Coppentiev<br>Coppentiev<br>Coppentiev<br>Coppentiev<br>Coppentiev<br>Coppentiev<br>Coppentiev<br>Coppentiev<br>Coppentiev<br>Coppentiev<br>Coppentiev<br>Coppentiev<br>Coppentiev<br>Coppentiev<br>Coppentiev<br>Coppentiev<br>Coppentiev<br>Coppentiev<br>Coppentiev<br>Coppentiev<br>Coppentiev<br>Coppentiev<br>Coppentiev<br>Coppentiev<br>Coppentiev<br>Coppentiev<br>Coppentiev<br>Coppentiev<br>Coppentiev<br>Coppentiev<br>Coppentiev<br>Coppentiev<br>Coppentiev<br>Coppentiev<br>Coppentiev<br>Coppentiev<br>Coppentiev<br>Coppentiev<br>Coppentiev<br>Coppentiev<br>Coppentiev<br>Coppentiev<br>Coppentiev<br>Coppentiev<br>Coppentiev<br>Coppentiev<br>Coppentiev<br>Coppentiev<br>Coppentiev<br>Coppentiev<br>Coppentiev<br>Coppentiev<br>Coppentiev<br>Coppentiev<br>Coppentiev<br>Coppentiev<br>Coppentiev<br>Coppentiev<br>Coppentiev<br>Coppentiev<br>Coppentiev<br>Coppentiev<br>Coppentiev<br>Coppentiev<br>Coppentiev<br>Coppentiev<br>Coppentiev<br>Coppentiev<br>Coppentiev<br>Coppentiev<br>Coppentiev<br>Coppentiev<br>Coppentiev<br>Coppentiev<br>Coppentiev<br>Coppentiev<br>Coppentiev<br>Coppentiev<br>Coppentiev<br>Coppentiev<br>Coppentiev<br>Coppentiev<br>Coppentiev<br>Coppentiev<br>Coppentiev<br>Coppentiev<br>Coppentiev<br>Coppentiev<br>Coppentiev<br>Coppentiev<br>Coppentiev<br>Coppentiev<br>Coppentiev<br>Coppentiev<br>Coppentiev<br>Coppentiev<br>Coppentiev<br>Coppentiev<br>Coppentiev<br>Coppentiev<br>Coppentiev<br>Coppentiev<br>Coppentiev<br>Coppentiev<br>Coppentiev<br>Coppentiev<br>Coppentiev<br>Coppentiev<br>Coppentiev<br>Coppentiev<br>Coppentiev<br>Coppentiev<br>Coppentiev<br>Coppentiev<br>Coppentiev<br>Coppentiev<br>Coppentiev<br>Coppentiev<br>Coppentiev<br>Coppentiev<br>Coppentiev<br>Coppentiev<br>Coppentiev<br>Coppentiev<br>Coppentiev<br>Coppentiev<br>Coppentiev<br>Coppentiev<br>Coppentiev<br>Coppentiev<br>Coppentiev<br>Coppentiev<br>Coppentiev<br>Coppentiev<br>Coppentiev<br>Coppentiev<br>Coppentiev<br>Coppentiev<br>Coppentiev<br>Coppentiev<br>Coppentiev<br>Coppentiev<br>Coppentiev<br>Coppentiev<br>Coppentiev<br>Coppentiev<br>Coppentiev<br>Coppentiev<br>Coppentiev<br>Coppentiev<br>Coppentiev<br>Coppentiev<br>Coppentiev<br>Coppentiev<br>Coppentiev<br>Coppentiev<br>Coppentiev<br>Coppentiev<br>Coppentiev |                                     | Westwood     Camelot     Camelot     Camelot     Robinson       Westwood     Camelot     Camelot     Camelot     Robinson       Westwood     Camelot     Camelot     Camelot     Robinson       Dorchester     Camelot     Camelot     Camelot     Robinson       Westwood     Contents     Camelot     Camelot     Robinson       Denison     Base     Hughbert     Acres |
| Robinson 32<br>Havenbrook Barley<br>Ives<br>OWhite Ash se                                                                                                                                                                                                                                                                                                                                                                                                                                                                                                                                                                                                                                                                                                                                                                                                                                                                                                                                                                                                                                                                                                                                                                                                                                                                                                                                                                                                                                                                                                                                                                                                                                                                                                                                                                                                                                                                                                                                                                                                                                                                                                                                                                                                                                                                                                                                                                                                                       | Westport<br>Boardwalk               | 372     E       Robinson     Hayes       Usestwood     Camelot       Chaucer     Camelot       Camelot     Camelot       Camelot     Camelot       Chaucer     Camelot       Construction     Construction       Parkland     Son       Dakota     Dakota       Dakota     Son       Dakota     Jowa       Nebraska     Nebraska                                           |