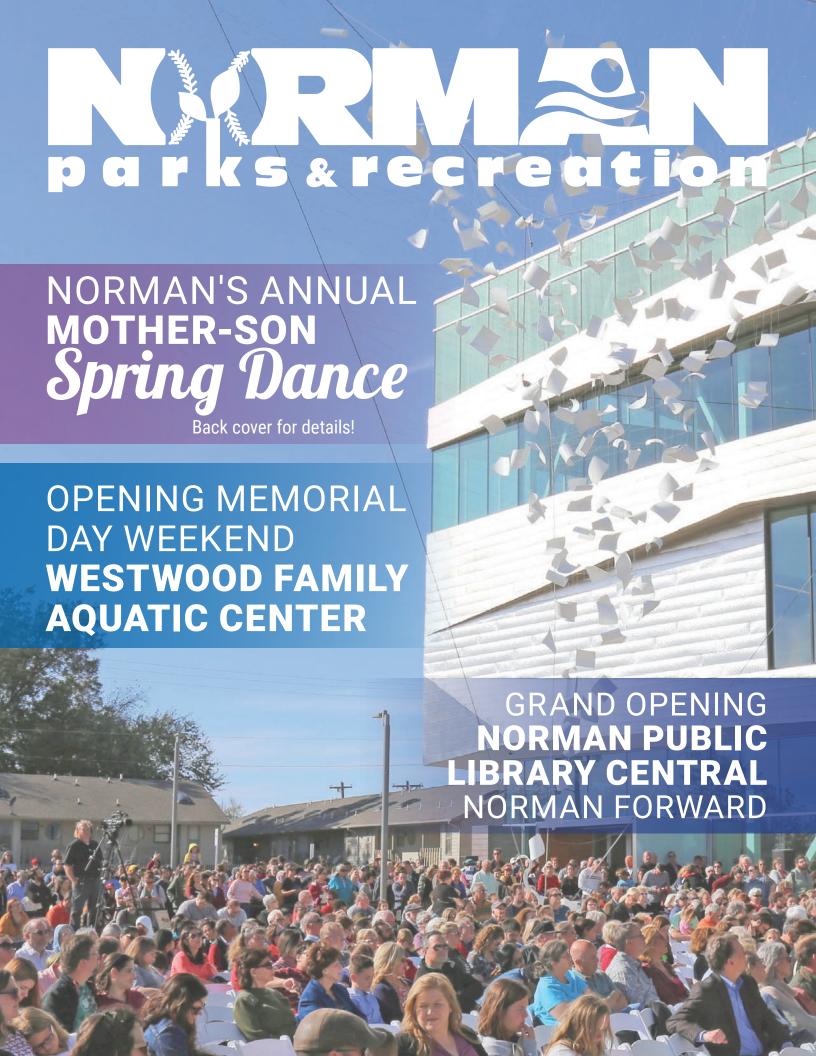

Design and construction of approximately \$100,000,000 of the NORMAN FORWARD quality of life improvement projects are underway. Parks and Recreation projects recently completed include the new Westwood Family Aquatic Center, Westwood Indoor Tennis Facility and park renovations at Oakhurst, Sonoma and Prairie Creek Parks. Projects underway include improvements at Griffin and Ruby Grant parks and a new park (Songbird Park) in the Cedar lane/ Monterey neighborhood area. Projects under design include Andrews Skate Park, Reaves Park baseball and softball complex, a new Indoor Aquatic Facility, Indoor Multi-sport Gymnasium, Senior Citizens Center, Adult Softball Complex and new Park Maintenance Facility.

| MAY 9 | MOTHER-SON SPRING DANCE |
|-------|-------------------------|
| WAY 9 | Embassy Suites          |

| <b>MAY 23</b> | POOL OPENING DAY               |
|---------------|--------------------------------|
| WAI 25        | Westwood Family Aquatic Center |