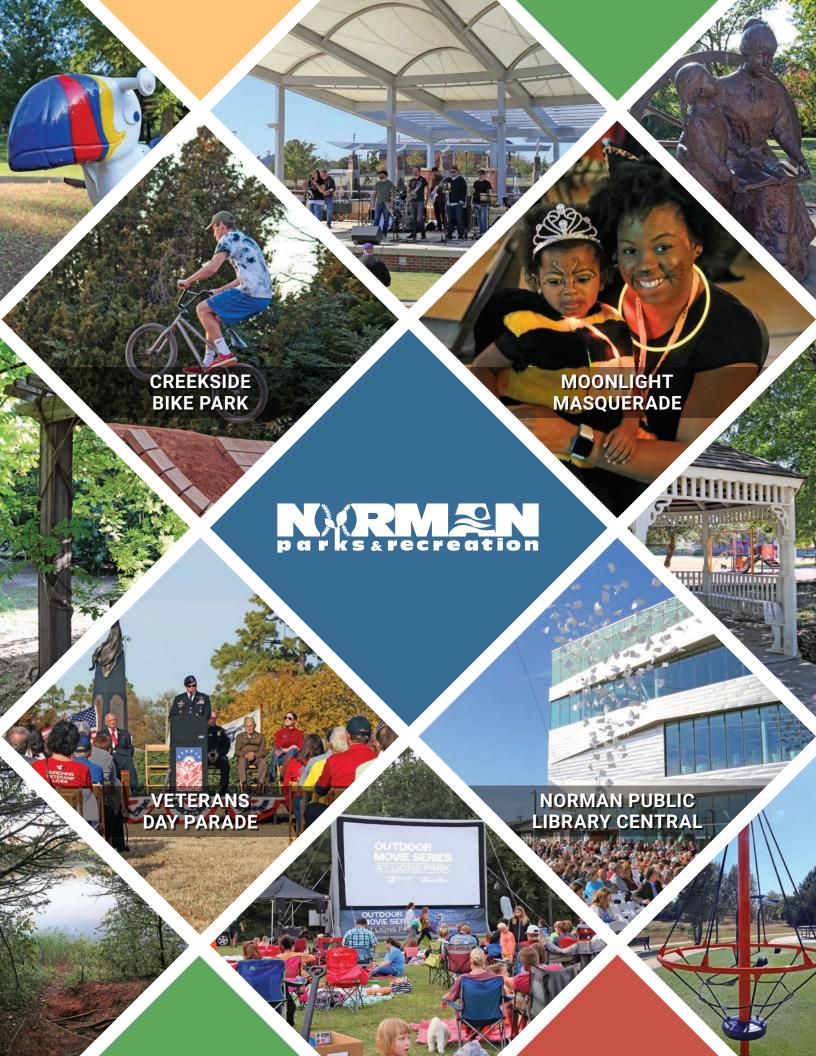

# - LETTER FROM THE DIRECTOR -

This is an exciting time at Norman Parks and Recreation! We currently offer 68 parks, 5 recreation centers and the Westwood Park facilities which include an 18 hole championship golf course, new family aguatic center and an indoor/outdoor tennis complex. There are also many miles of walkways and bike paths to enjoy throughout the City.

The Norman Parks and Recreation Department hosts a number of community events and activities for the whole family. The Daddy Daughter Dance is the largest of its kind in the State. There are many different youth and adult sports activities to choose from, along with a number of concerts and other live entertainment throughout the spring, summer and fall. The parks offer playgrounds for all ages, fitness equipment, walking/jogging trails and hiking and fishing at the Sutton Wilderness Area.

Design and construction of approximately \$100,000,000 of the NORMAN FORWARD quality of life improvement projects are underway. Parks and Recreation projects recently completed include the new Westwood Family Aquatic Center, Westwood Indoor Tennis Facility and park renovations at Oakhurst, Sonoma and Prairie Creek Parks. Projects underway include improvements at Griffin and Ruby Grant parks and a new park (Songbird Park) in the Cedar lane/ Monterey neighborhood area. Projects under design include Andrews Skate Park, Reaves Park baseball and softball complex, a new Indoor Aquatic Facility, Indoor Multi-sport Gymnasium, Senior Citizens Center, Adult Softball Complex and new Park Maintenance Facility.