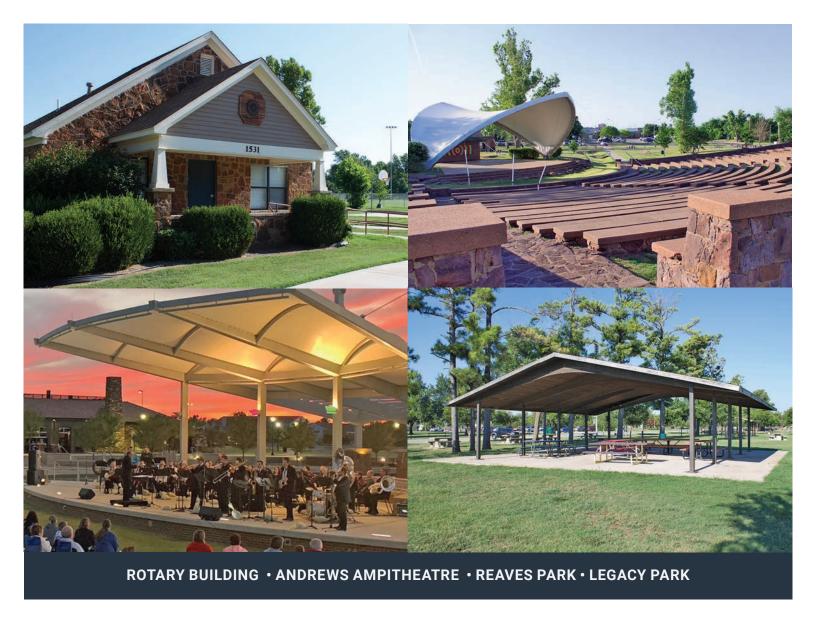

| PARK SITE                                       | ADDRESS                                   | ACRES         | FACILITIES               |
|-------------------------------------------------|-------------------------------------------|---------------|--------------------------|
| 12th Avenue Recreation Center                   | 1701 12th Ave. NE                         | NA            | CIMR                     |
| Andrews Park                                    | 201 W. Daws St.                           | 17.2          | ABDGIKLMQRSU             |
| Adkins Crossing Park                            | 2136 24th Ave SW                          | 6.7           | ABNR                     |
| Berkeley Park                                   | 3750 Astor Dr.                            | 3.1           | ABDLMNR                  |
| Brookhaven Park                                 | 1801 N. Brookhaven Blvd.                  | 3.0           | ABDKLMNR                 |
| Canadian Trails Park                            | 3600 Canadian Trails Dr.                  | 2.5           | ABILR                    |
| Cascade Park Castle Rock Park                   | 3499 Astor Dr.<br>4136 Castlerock Road    | 4.5           | ABDIMAD                  |
| Centennial Park                                 |                                           | 10.0<br>0.28  | A B D L M N R<br>A B R   |
| Cherry Creek Park                               | 411 W. Symmes St.<br>530 W. Stonewall Dr. | 5.2           | ABMNR                    |
| Chisholm Cattle Trail Park                      | 2515 Wyandotte Way                        | 5.6           | ABR                      |
| Colonial Commons                                | 1909 Beaumont Dr.                         | 5.1           | ABDMNR                   |
| Colonial Estates Park                           | 1641 E. Lindsey St.                       | 5.1           | ABGILPR                  |
| Creekside Bike Park                             | 1317 Regent St.                           | 4.9           | V                        |
| Creighton Park                                  | 2001 Creighton Park                       | 2.0           | ABR                      |
| Crestland Park                                  | 501 Crestland Dr.                         | 7.1           | ABILR                    |
| Deerfield Park                                  | 2501 Queenston Ave.                       | 2.4           | ABLMR                    |
| Doubletree Park                                 | 2009 Timbercrest Ct.                      | 1.5           | ABMR                     |
| Eagle Cliff Park                                | 3901 Eagle Cliff Dr.                      | 8.0           | ABDLMNR                  |
| Earl Sneed Park                                 | 1381 Classen Blvd.                        | 1.0           | K                        |
| Eastridge Park                                  | 1700 N. Clearwater Dr.                    | 6.0           | ABDLMNR                  |
| Eastwood Park                                   | 1001 S. Ponca Ave.                        | 6.9           | ABR                      |
| Faculty Heights Park                            | 1014 E. Lindsey St.                       | 1.1           | ABR                      |
| Falls - Lakeview Park                           | 3280 108th Ave. NE                        | 2.5           | ABDLMQR                  |
| Frances Cate Park                               | 333 N. Carter St.<br>1920 12th Ave. NE    | 14.5<br>160.0 | A B D I M N R<br>H K L R |
| George Sutton Wilderness Griffin Community Park | 1001 E. Robinson St.                      | 160.0         | ABHILPQRT                |
| High Meadows Park                               | 1525 High Meadow Dr.                      | 3.3           | LNR                      |
| Highland Village Park                           | 416 Lake Grove Ct.                        | NA            | BHLMQ                    |
| Irving Recreation Center                        | 125 Vicksburg Ave.                        | NA            | AIMR                     |
| June Benson Park                                | 209 E. Alameda St.                        | 0.75          | ABKR                     |
| Kevin Gottshall Memorial Park                   | 5399 Cypress Lake Dr.                     | 3.0           | ABDMNR                   |
| Kiwanis Park                                    | 635 Sherwood Dr.                          | 3.5           | ABLMR                    |
| Legacy Park                                     | 1898 Legacy Park Dr.                      | 8.0           | ALQRU                    |
| Legacy Trail                                    | 200 S. Jones Ave.                         | 15.0          | LR                       |
| Lions Park                                      | 450 S. Flood Ave.                         | 5.1           | ABDIJKLOQR               |
| Lions Memorial Park                             | 514 Parkside Dr.                          | 10.0          | ABDLMNR                  |
| Little Axe Community Center                     | 1000 168th Ave NE                         | 10.0          | ABIMPRJ                  |
| McGeorge Park                                   | 631 E. Eufaula St.                        | 1.5           | ABMR                     |
| Monroe Park                                     | 1601 S. McGee Dr.                         | 4.1           | ABDILNR                  |
| Normandy Park                                   | 209 Westside Dr.                          | 2.6           | ABULBOR                  |
| Northeast Lions Park                            | 1800 Northcliff Ave.                      | 40.0          | ABHIPQR                  |
| Oakhurst Park Oaktree South Park                | 1900 Oakhurst Ave.<br>2881 Oak Tree Ave.  | 2.2<br>4.1    | A B M R<br>A B L P R     |
| Pebblebrook Park                                | 2500 Overbrook Dr.                        | 2.9           | ABLR                     |
| Prairie Creek Park                              | 2025 Pendleton Dr.                        | 3.5           | ABDMR                    |
| Reaves Park                                     | 2501 Jenkins Ave.                         | 79.9          | ABDILMQR                 |
| Rock Creek Park                                 | 3175 W. Rock Creek Road                   | 4.5           | LH                       |
| Rotary Park                                     | 1501 W. Boyd St.                          | 5.7           | ABDIJMOQR                |
| Royal Oaks Park                                 | 430 Coalbrook Dr.                         | 5.2           | ABDILMNR                 |
| Russell Bates Park                              | 800 24th Ave. NW                          | 5.5           | ALND                     |
| Ruth Updegraff Park                             | 505 N. Peters Ave.                        | 0.5           | K                        |
| Saxon Park                                      | 2700 36th Ave. SE                         | 67.0          | L                        |
| Sequoyah Trails Park                            | 410 Sequoyah Trail                        | 1.9           | ABKMR                    |
| Songbird Park                                   | 2500 Skylar Way                           | 4.2           | ABKLMNR                  |
| Sonoma Park                                     | 1432 Glen Ellen Cir.                      | 2.0           | ABDMR                    |
| Springbrook Park                                | 816 Branchwood Dr.                        | 2.3           | ABR                      |
| Summit Lakes Park                               | 3000 Summit Crossings Pkwy.               | 2.7           | ABBMR                    |
| Sunrise Park Sutton Place Park                  | 324 Skyline Dr.                           | 2.4<br>2.5    | A B D M R<br>A B R       |
| Tulls Park                                      | 301 Sandpiper Lane<br>100 W. Vida Way     | 2.2           | ABDIR                    |
| Vineyard Park                                   | 3111 Woodcrest Creek Dr.                  | 3.3           | ABLMR                    |
| Walnut Ridge Park                               | 3319 Walnut Rd.                           | 1.0           | В                        |
| Westwood Park                                   | 2400 Westport Dr.                         | 137.0         | ABEFIOQR                 |
| Whittier Recreation Center                      | 2000 W. Brooks St.                        | NA            | CIMR                     |
| William Morgan Park                             | 1701 Schooner Dr.                         | 2.5           | ABHIMLR                  |
| Woodcreek Park                                  | 1509 Schooner Dr.                         | 10.0          | ABDLNR                   |
| Woodslawn Park                                  | 1317 Regent St.                           | 4.9           | ABDINR                   |
|                                                 |                                           |               |                          |

# ANDREWS PARK

# **AMPHITHEATER**

\$30 per hr

2 hr min

\$100 deposit required (refundable)

# **ROTARY PARK**

\$20 per hr *Lighted* \$15 per hr *Unlighted* 

# **ROTARY PARK**

# **REAVES PARK**

\$20 per hr · 2 hr min