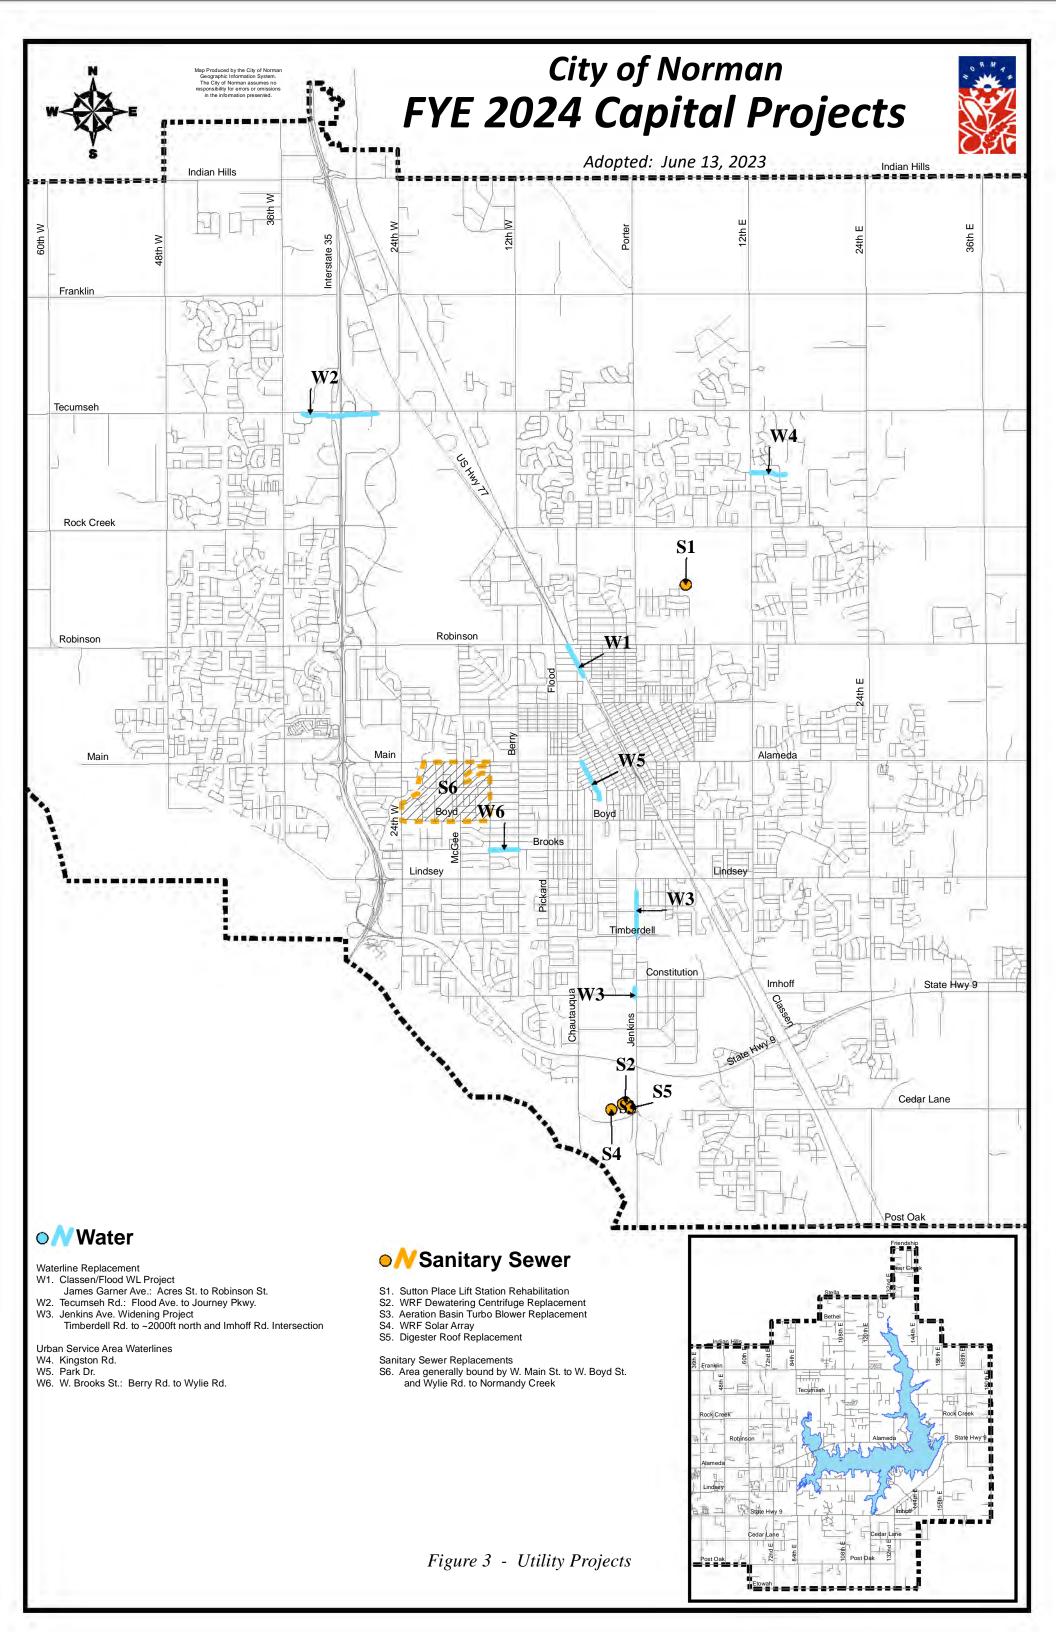

#### Capital Improvement Project Sheet Fiscal Year Ending 2024

| Project T            | itle: Draina    | ge Projects   |                     |             | Project     | Туре:          | Stormwater          |             |           |
|----------------------|-----------------|---------------|---------------------|-------------|-------------|----------------|---------------------|-------------|-----------|
| Project Categ        | ory: Storm      | water Drainag | e Sewer Syst        | ems         | Project Nu  | ımber:         | See attached listin | ng          |           |
| Departm              | ent: Public     | Works         |                     |             | Account Nu  | ımber:         | 50599968            |             |           |
| Мапа                 | ger: Jason      | Murphy        |                     |             | Begin & End | Dates:         | 7/1/2023            | To 6/30/202 | 28        |
| War                  | d(s): All       |               |                     |             | Life Expec  | tancy:         | 20 Үеагэ            |             |           |
|                      |                 |               |                     |             |             | •              |                     |             |           |
| Detailed Project De  | scription:      |               |                     |             |             |                |                     |             |           |
| This program         |                 | -             |                     |             |             |                | •                   |             |           |
| throughout the       |                 |               |                     |             |             |                |                     |             | SS.       |
| Specific proje       | cts ideni       | ипеа ру п     | scai year           | can be t    | ouna on t   | ne att         | acned sneet         | IS.         |           |
|                      |                 |               |                     |             |             |                |                     |             |           |
|                      |                 |               |                     |             |             |                |                     |             |           |
|                      |                 |               |                     |             |             |                |                     |             |           |
|                      |                 |               |                     |             |             |                |                     |             |           |
| Is this a Existing F | acility Mai     | ntenance Pr   | roject?             | Please      | specify whi | ch facil       | <u>ity:</u>         |             |           |
| w . 1 m · . m 1      |                 |               |                     |             |             |                |                     |             |           |
| Total Project Budg   | et ALL So       | urces FYE 2   | <u>U24:</u> \$1,000 | 0,000.00    |             |                |                     |             |           |
| Expenditure Sched    | lule Throu      | gh Account    | 505999              | 968 by F    | iscal Year: |                |                     |             |           |
| Account &            | Total ALL       | Actual Prior  | Budget FYE          |             |             |                |                     |             | Beyond 5  |
| Object               | Piscal Years    | Years         | 2023                | FYE 2024    | FYE 2025    | FYE 2          | 026 FYE 2027        | FYE 2028    | Years     |
| 46201 - DESIGN       | \$2,474,684     | \$474,884     | \$150,000           | \$700,000   | \$250,000   | \$250,00       | 00 \$250,000        | \$250,000   | \$150,000 |
| 46001 LAND           | <b>\$</b> 0     |               |                     |             |             |                |                     |             |           |
| 46701 UTIL           | <b>\$</b> 0     |               |                     |             |             |                |                     |             |           |
|                      | <del>*</del> ** |               |                     |             |             |                |                     |             |           |
| 48101 CONST          | \$6,625,804     | \$1,475,804   | \$600,000           | \$300,000   | \$800,000   | \$850,0        | 00 \$900,000        | \$950,000   | \$750,000 |
| 48301 MATLS          | \$0             |               |                     |             |             |                |                     |             |           |
| TOTAL                | \$9,100,688     | \$1,950,888   | \$750,000           | \$1,000,000 | \$1,050,000 | \$1,100,       | \$1,150,000         | \$1,200,000 | \$900,000 |
|                      |                 |               |                     |             |             |                |                     |             |           |
| Operating Impac      | :t: Pos         | itive         | (                   | General Fun | d           |                |                     |             |           |
|                      |                 |               |                     |             |             |                |                     |             |           |
| Reduced em           | ployee s        | ervices, r    | naterials,          | and Cap     | oital equip | ment           | cost.               |             |           |
|                      |                 |               |                     |             |             |                |                     |             |           |
|                      |                 |               | Bldg Maint          | IT F        | Pub Wka U   | J <b>tills</b> | Parks               |             |           |
| This Project Need    | ls Assistan     | ce From:      |                     |             |             |                |                     |             |           |
| Reimbursable Acc     | <u>count?</u>   |               |                     |             |             |                |                     |             |           |

Is This Project Funded From More Than One Source? No

|        |        | CITY O                                | F NORMAN  |          |         |          |         |              |         |
|--------|--------|---------------------------------------|-----------|----------|---------|----------|---------|--------------|---------|
|        |        | DRAINAG                               | E PROJECT | ΓS       |         |          |         |              |         |
| PROJ # |        | LOCATION                              | 46301     |          | 46101   |          | 46201   |              | PRIORIT |
|        | 1      | Drainage Projects FYE 2024            |           | \$       | 300,000 | \$       | 700,000 | \$ 1,000,000 |         |
| DR0032 |        | Woodland Ave Pipe Replacement         |           |          |         | \$       | 300,000 |              | 1       |
| DR0027 |        | Findlay Drive Design Pipe Replacement |           | \$       | 300,000 | \$       | 300,000 |              | 2       |
| DR0028 |        | Barton Street Pipe Replacement        |           |          |         | \$       | 100,000 |              | 3       |
|        |        | FYE 2024 TOTAL                        | \$ -      | \$       | 300,000 | \$       | 700,000 | \$ 1,000,000 |         |
|        |        |                                       |           |          |         |          |         |              |         |
|        |        |                                       |           |          |         |          |         |              |         |
|        |        |                                       |           |          |         |          |         |              |         |
|        |        |                                       |           |          |         |          |         |              |         |
|        |        |                                       |           |          |         |          |         |              |         |
|        |        |                                       |           |          |         |          |         |              |         |
|        |        |                                       |           |          |         |          |         |              |         |
|        |        |                                       |           |          |         |          |         |              |         |
|        |        |                                       |           |          |         |          |         |              |         |
|        |        |                                       |           |          |         |          |         |              |         |
|        |        |                                       |           |          |         |          |         |              |         |
|        |        |                                       |           |          |         |          |         |              |         |
|        |        |                                       |           |          |         |          |         |              |         |
|        | T      |                                       |           |          |         |          |         |              |         |
|        | T      |                                       |           |          |         |          |         |              |         |
|        |        |                                       |           |          |         |          |         |              |         |
|        |        |                                       |           |          |         |          |         |              |         |
|        |        |                                       |           |          |         |          |         |              |         |
|        |        |                                       |           |          |         |          |         |              |         |
|        |        |                                       |           | t        |         |          |         |              |         |
|        | T      |                                       |           |          |         |          |         |              |         |
|        | Τ      |                                       |           | Т        |         |          |         |              |         |
|        | T      |                                       |           | T        |         |          |         |              |         |
|        | Т      |                                       |           | T        |         | T        |         |              |         |
|        | Т      |                                       |           | T        |         |          |         |              |         |
|        | T      |                                       |           | T        |         | T        |         |              |         |
|        | T      |                                       |           | T        |         |          |         |              |         |
|        | T      |                                       |           | T        |         | $\vdash$ |         |              |         |
|        | $\top$ |                                       |           | T        |         | $\vdash$ |         |              |         |
|        | +      |                                       |           | H        |         | $\vdash$ |         |              |         |
|        | +      |                                       |           | $\vdash$ |         | $\vdash$ |         |              | 12/1    |