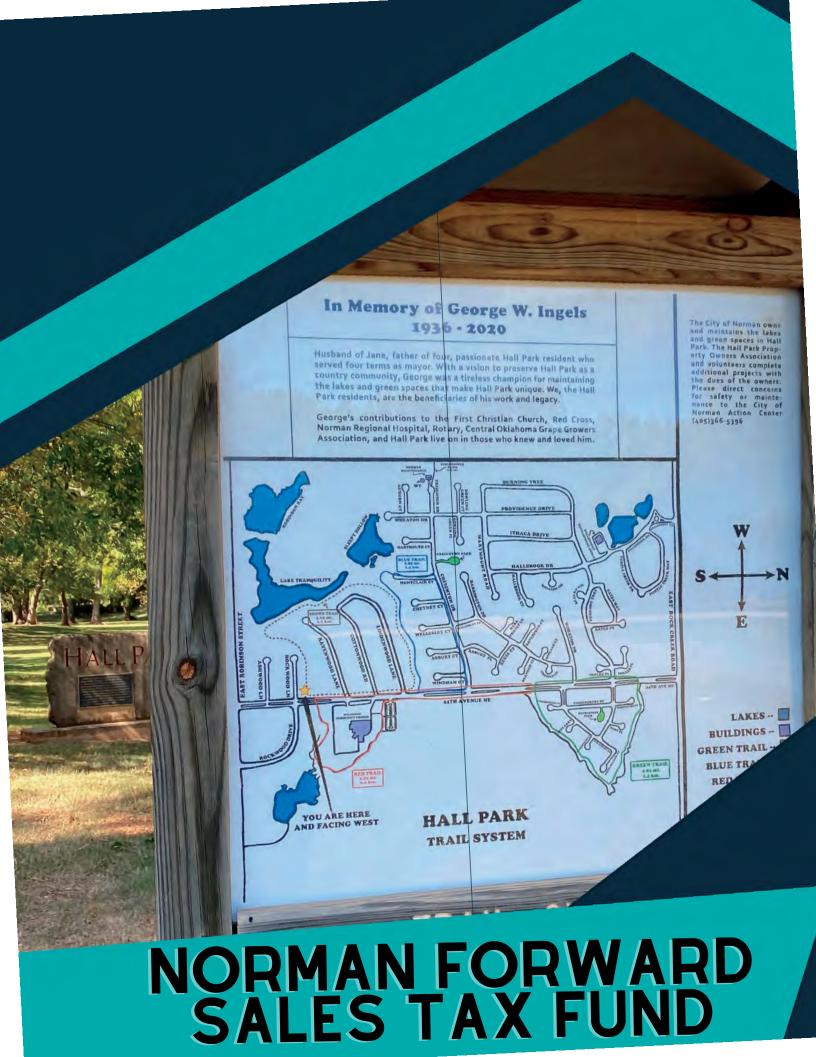

| maintenance.        |           | will be required |            |                 |                | uesting federal   |  |  |
| This Project Nee                                                                          | ds Assistan               | ce From:              | Bldg Maint          | IT P      | ub Wka U         | Ttils      | Parks           |                |                   |  |  |
| Reimbursable Ac                                                                           | count?                    |                       |                     |           |                  |            |                 |                |                   |  |  |

Is This Project Funded From More Than One Source? Yes

If Yes, Please Specify 2019 Bond and Federal Funds Which Sources:



#### CAPITAL IMPROVEMENTS PLAN

#### NORMAN FORWARD SALES TAX FUND - 51

#### **ASSUMPTIONS**

- 1. This fund accounts for the proceeds of specific revenue sources that are legally restricted to expenditure for specific purposes.
- 2. Some of the projects will be funded on a pay as you go basis. Some of the projects are of higher importance and greater costs, and therefore require borrowing funds through general obligation bonds.
- 3. In FYE24, \$4,683,851 is scheduled for five pay-go funded projects. The individual projects' impacts on the operating budget may be significant because they are new and expanded facilities.

# Norman Forward Sales Tax Fund Summary Fund 51

|                                                                                              |    | i<br>i