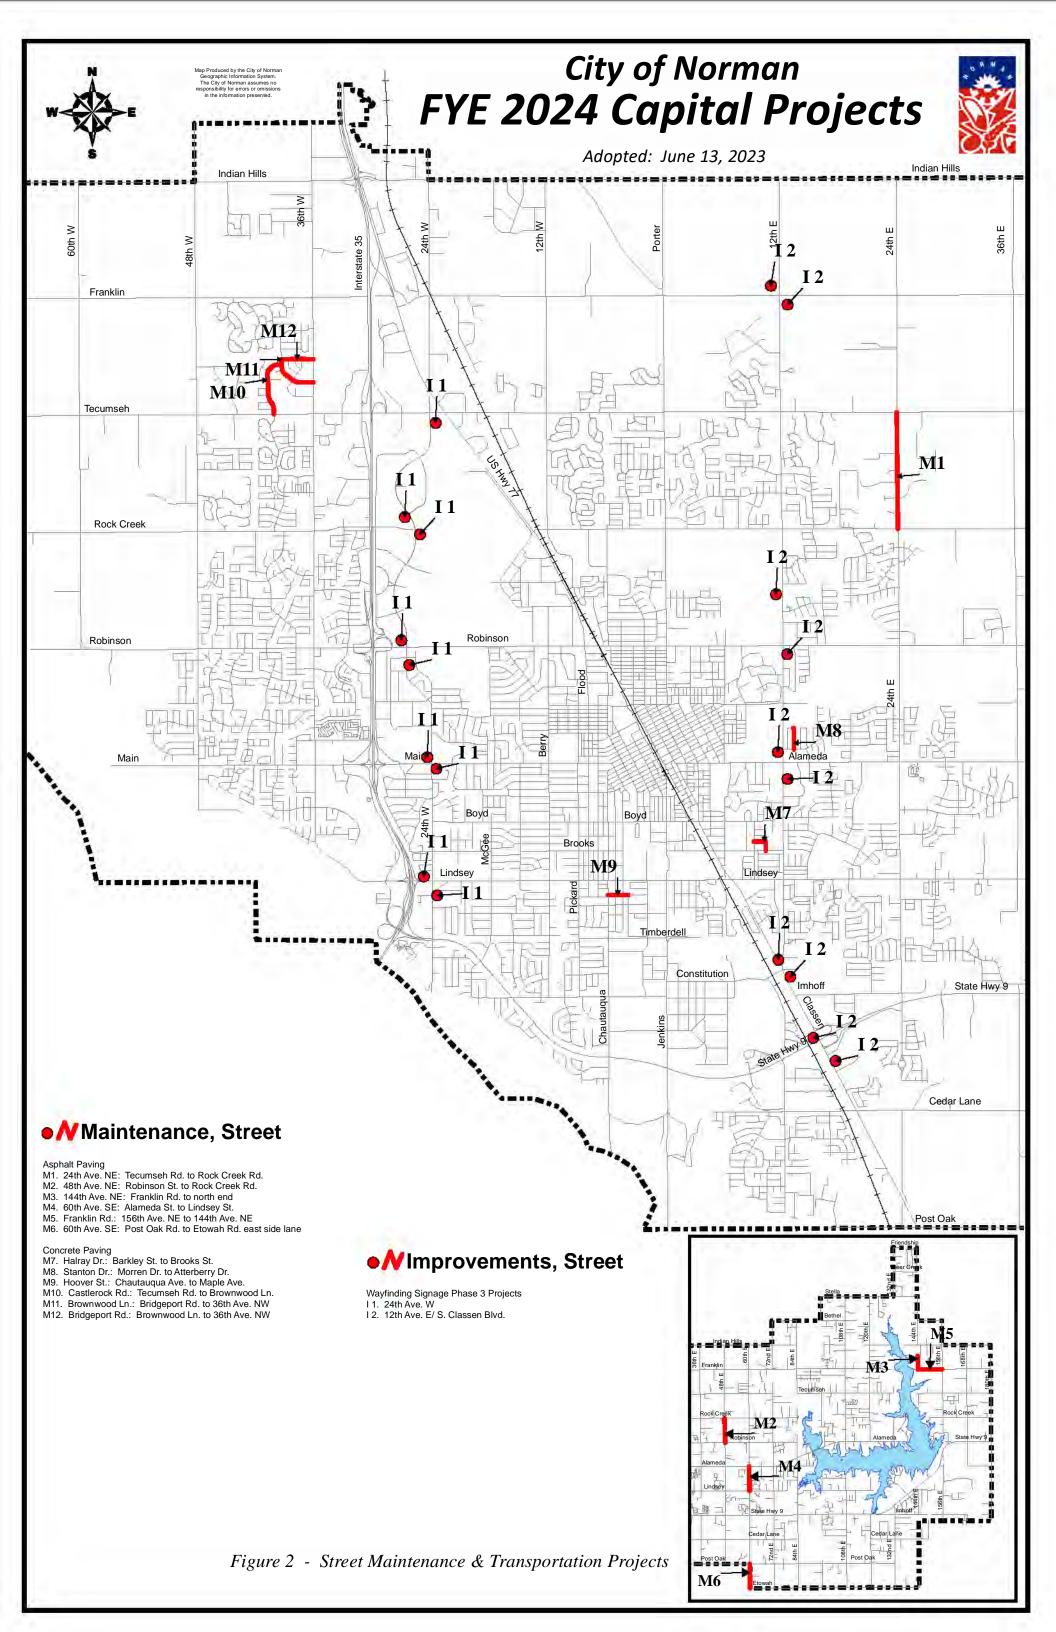

170,00               |
| 50       | Police       | Animal Welfare Camera System                                           | 5  | 30,00                |
| 50       | Police       | NIC Conference Room Tables and Chairs                                  | \$ | 18,00                |
| 50       | Police       | Police Training Facility Berm Renovation                               | \$ | 4,000,00             |
| 50       | Police       | Police Training Facility Grounds                                       | \$ | 10,00                |
| 50       | HR           | ADP Software                                                           | \$ | 220,00               |
|          |              | Total Unfunded Requests in FYE 24 ALL FUNDS                            | \$ | 28,547,94            |









2012 General Obligation Bond Projects (August 2012 Election) Figure 5