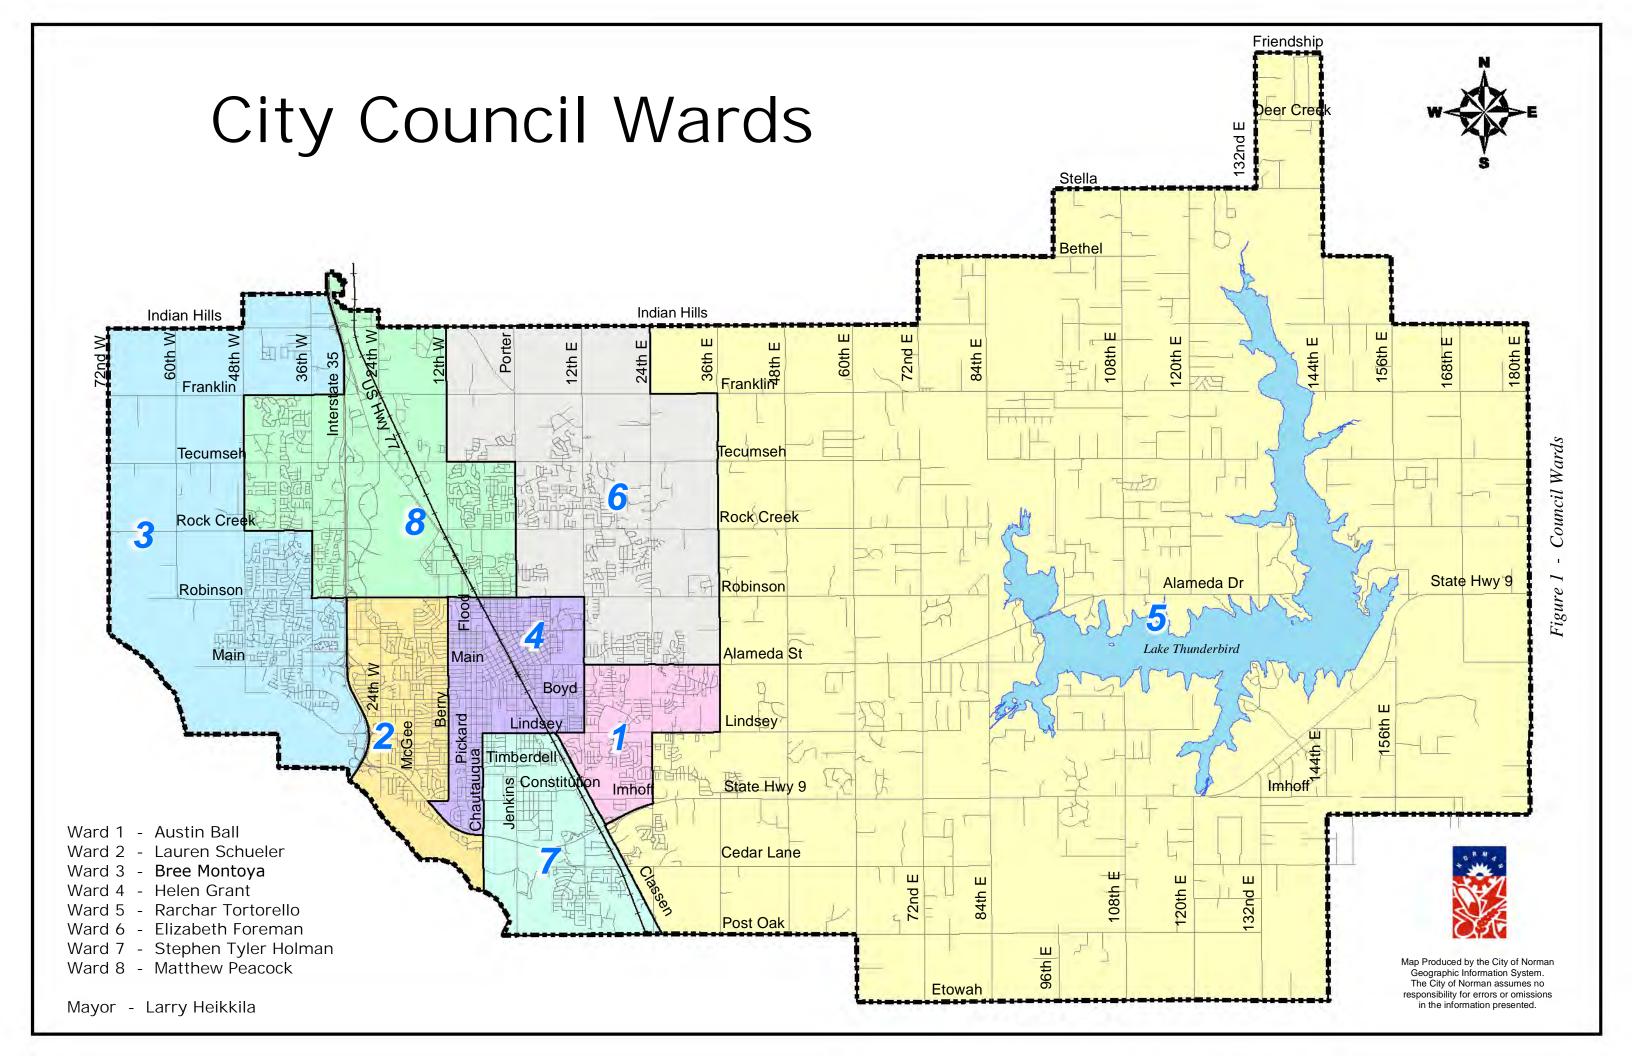

| 170,00               |
| 50       | Police       | Animal Welfare Camera System                                           | 5  | 30,00                |
| 50       | Police       | NIC Conference Room Tables and Chairs                                  | \$ | 18,00                |
| 50       | Police       | Police Training Facility Berm Renovation                               | \$ | 4,000,00             |
| 50       | Police       | Police Training Facility Grounds                                       | \$ | 10,00                |
| 50       | HR           | ADP Software                                                           | \$ | 220,00               |
|          |              | Total Unfunded Requests in FYE 24 ALL FUNDS                            | \$ | 28,547,94            |









2012 General Obligation Bond Projects (August 2012 Election) Figure 5