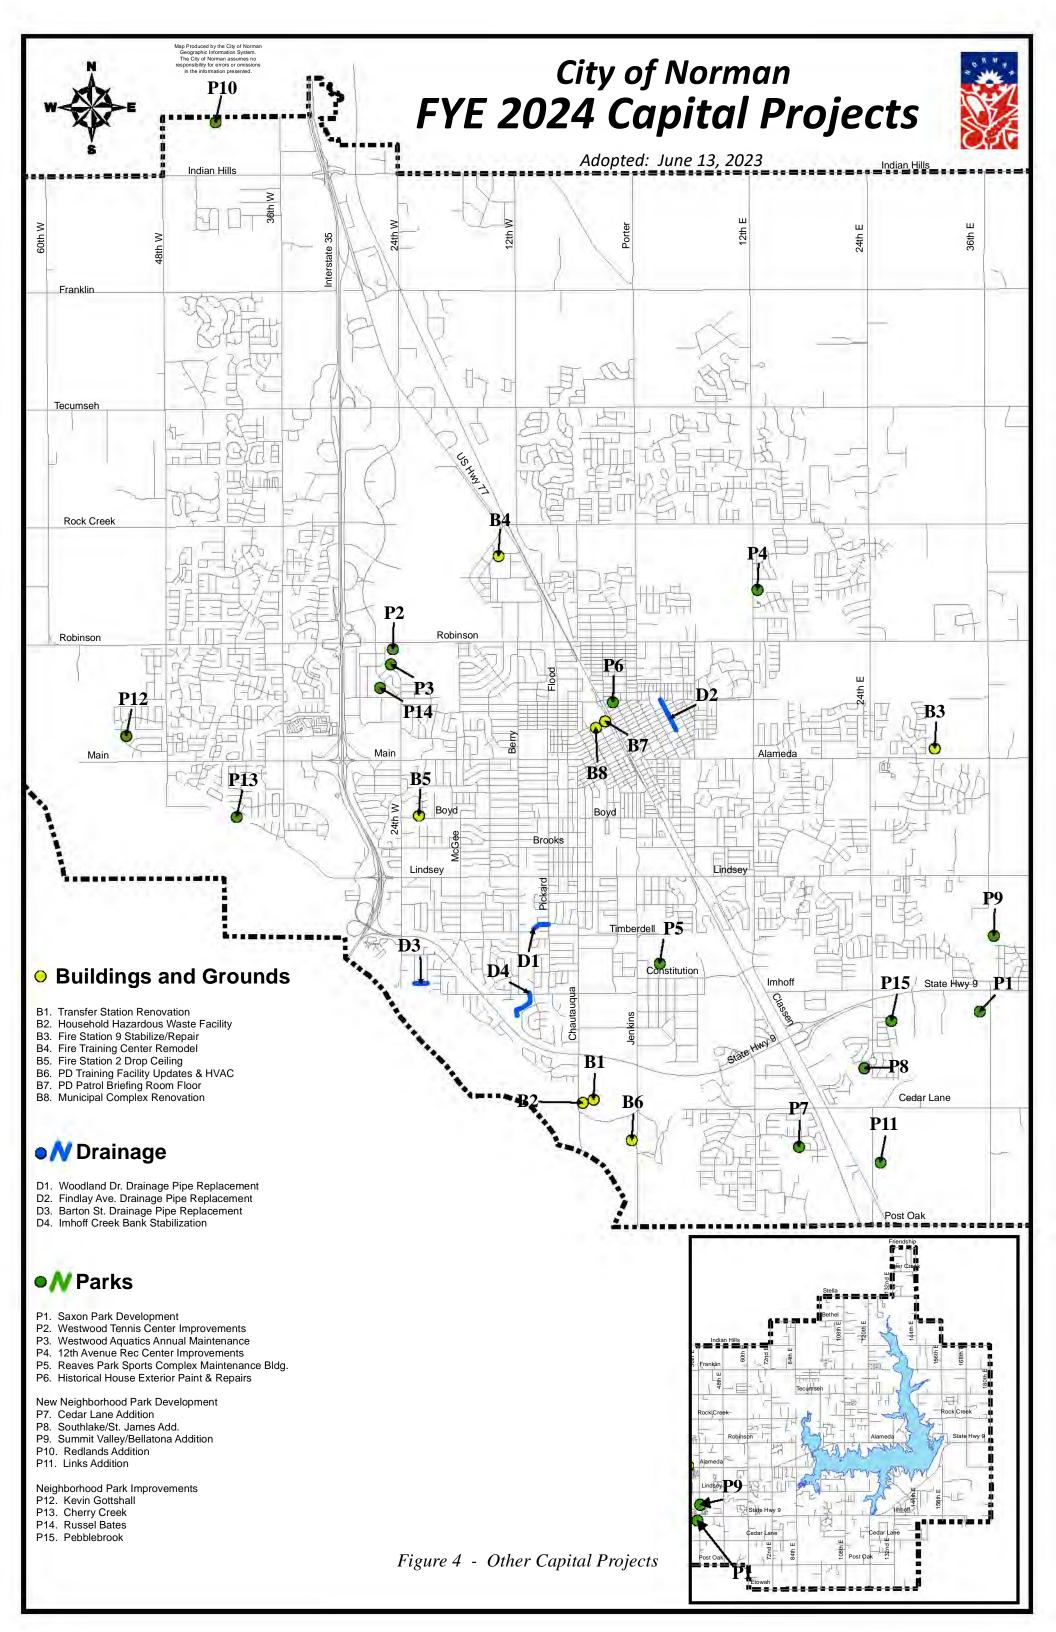

#### Capital Improvement Project Sheet Fiscal Year Ending 2024

| Project T            | itle: Draina    | ge Projects   |                     |             | Project     | Туре:          | Stormwater          |             |           |
|----------------------|-----------------|---------------|---------------------|-------------|-------------|----------------|---------------------|-------------|-----------|
| Project Categ        | ory: Storm      | water Drainag | e Sewer Syst        | ems         | Project Nu  | ımber:         | See attached listin | ng          |           |
| Departm              | ent: Public     | Works         |                     |             | Account Nu  | ımber:         | 50599968            |             |           |
| Мапа                 | ger: Jason      | Murphy        |                     |             | Begin & End | Dates:         | 7/1/2023            | To 6/30/202 | 28        |
| War                  | d(s): All       |               |                     |             | Life Expec  | tancy:         | 20 Үеагэ            |             |           |
|                      |                 |               |                     |             |             | •              |                     |             |           |
| Detailed Project De  | scription:      |               |                     |             |             |                |                     |             |           |
| This program         |                 | -             |                     |             |             |                | •                   |             |           |
| throughout the       |                 |               |                     |             |             |                |                     |             | SS.       |
| Specific proje       | cts ideni       | ипеа ру п     | scai year           | can be t    | ouna on t   | ne att         | acned sneet         | IS.         |           |
|                      |                 |               |                     |             |             |                |                     |             |           |
|                      |                 |               |                     |             |             |                |                     |             |           |
|                      |                 |               |                     |             |             |                |                     |             |           |
|                      |                 |               |                     |             |             |                |                     |             |           |
| Is this a Existing F | acility Mai     | ntenance Pr   | roject?             | Please      | specify whi | ch facil       | <u>ity:</u>         |             |           |
| w . 1 m · . m 1      |                 |               |                     |             |             |                |                     |             |           |
| Total Project Budg   | et ALL So       | urces FYE 2   | <u>U24:</u> \$1,000 | 0,000.00    |             |                |                     |             |           |
| Expenditure Sched    | lule Throu      | gh Account    | 505999              | 968 by F    | iscal Year: |                |                     |             |           |
| Account &            | Total ALL       | Actual Prior  | Budget FYE          |             |             |                |                     |             | Beyond 5  |
| Object               | Piscal Years    | Years         | 2023                | FYE 2024    | FYE 2025    | FYE 2          | 026 FYE 2027        | FYE 2028    | Years     |
| 46201 - DESIGN       | \$2,474,684     | \$474,884     | \$150,000           | \$700,000   | \$250,000   | \$250,00       | 00 \$250,000        | \$250,000   | \$150,000 |
| 46001 LAND           | <b>\$</b> 0     |               |                     |             |             |                |                     |             |           |
| 46701 UTIL           | <b>\$</b> 0     |               |                     |             |             |                |                     |             |           |
|                      | <del>*</del> ** |               |                     |             |             |                |                     |             |           |
| 48101 CONST          | \$6,625,804     | \$1,475,804   | \$600,000           | \$300,000   | \$800,000   | \$850,0        | 00 \$900,000        | \$950,000   | \$750,000 |
| 48301 MATLS          | \$0             |               |                     |             |             |                |                     |             |           |
| TOTAL                | \$9,100,688     | \$1,950,888   | \$750,000           | \$1,000,000 | \$1,050,000 | \$1,100,       | \$1,150,000         | \$1,200,000 | \$900,000 |
|                      |                 |               |                     |             |             |                |                     |             |           |
| Operating Impac      | :t: Pos         | itive         | (                   | General Fun | d           |                |                     |             |           |
|                      |                 |               |                     |             |             |                |                     |             |           |
| Reduced em           | ployee s        | ervices, r    | naterials,          | and Cap     | oital equip | ment           | cost.               |             |           |
|                      |                 |               |                     |             |             |                |                     |             |           |
|                      |                 |               | Bldg Maint          | IT F        | Pub Wka U   | J <b>tills</b> | Parks               |             |           |
| This Project Need    | ls Assistan     | ce From:      |                     |             |             |                |                     |             |           |
| Reimbursable Acc     | <u>count?</u>   |               |                     |             |             |                |                     |             |           |

Is This Project Funded From More Than One Source? No

|        |        | CITY O                                | F NORMAN  |          |         |          |         |              |         |
|--------|--------|---------------------------------------|-----------|----------|---------|----------|---------|--------------|---------|
|        |        | DRAINAG                               | E PROJECT | ΓS       |         |          |         |              |         |
| PROJ # |        | LOCATION                              | 46301     |          | 46101   |          | 46201   |              | PRIORIT |
|        | 1      | Drainage Projects FYE 2024            |           | \$       | 300,000 | \$       | 700,000 | \$ 1,000,000 |         |
| DR0032 |        | Woodland Ave Pipe Replacement         |           |          |         | \$       | 300,000 |              | 1       |
| DR0027 |        | Findlay Drive Design Pipe Replacement |           | \$       | 300,000 | \$       | 300,000 |              | 2       |
| DR0028 |        | Barton Street Pipe Replacement        |           |          |         | \$       | 100,000 |              | 3       |
|        |        | FYE 2024 TOTAL                        | \$ -      | \$       | 300,000 | \$       | 700,000 | \$ 1,000,000 |         |
|        |        |                                       |           |          |         |          |         |              |         |
|        |        |                                       |           |          |         |          |         |              |         |
|        |        |                                       |           |          |         |          |         |              |         |
|        |        |                                       |           |          |         |          |         |              |         |
|        |        |                                       |           |          |         |          |         |              |         |
|        |        |                                       |           |          |         |          |         |              |         |
|        |        |                                       |           |          |         |          |         |              |         |
|        |        |                                       |           |          |         |          |         |              |         |
|        |        |                                       |           |          |         |          |         |              |         |
|        |        |                                       |           |          |         |          |         |              |         |
|        |        |                                       |           |          |         |          |         |              |         |
|        |        |                                       |           |          |         |          |         |              |         |
|        |        |                                       |           |          |         |          |         |              |         |
|        | T      |                                       |           |          |         |          |         |              |         |
|        | T      |                                       |           |          |         |          |         |              |         |
|        |        |                                       |           |          |         |          |         |              |         |
|        |        |                                       |           |          |         |          |         |              |         |
|        |        |                                       |           |          |         |          |         |              |         |
|        |        |                                       |           |          |         |          |         |              |         |
|        |        |                                       |           | t        |         |          |         |              |         |
|        | T      |                                       |           |          |         |          |         |              |         |
|        | Τ      |                                       |           | Т        |         |          |         |              |         |
|        | T      |                                       |           | T        |         |          |         |              |         |
|        | Т      |                                       |           | T        |         | T        |         |              |         |
|        | Т      |                                       |           | T        |         |          |         |              |         |
|        | T      |                                       |           | T        |         | T        |         |              |         |
|        | T      |                                       |           | T        |         |          |         |              |         |
|        | T      |                                       |           | T        |         | $\vdash$ |         |              |         |
|        | $\top$ |                                       |           | T        |         | $\vdash$ |         |              |         |
|        | +      |                                       |           | H        |         | $\vdash$ |         |              |         |
|        | +      |                                       |           | $\vdash$ |         | $\vdash$ |         |              | 12/1    |

#### Capital Improvement Project Sheet Fiscal Year Ending 2024

| Project               | Title: Fo   | orce Account Dra | inage                |                       | Project     | туре:           | Stormwate    | Г       |             |            |
|-----------------------|-------------|------------------|----------------------|-----------------------|-------------|-----------------|--------------|---------|-------------|------------|
| Project Cate          | gory: S     | ormwater Draina  | ige Sewer Syst       | ems                   | Project No  | ımber:          | DR0031       |         |             |            |
| Departs               | ment: P     | ublic Works      |                      |                       | Account No  | ımber:          | 50599906     |         |             |            |
| Маг                   | ager: Je    | son Murphy       |                      |                       | Begin & End | Dates:          | 7/1          | /2023 ] | ro 6/30/202 | 24         |
| Wa                    | rd(s): A    | II               |                      |                       | Life Expe   | ctancy:         | 20 Years     |         |             |            |
|                       |             |                  |                      |                       |             |                 |              |         |             |            |
| Detailed Project D    | escriptio   | n:               |                      |                       |             |                 |              |         |             |            |
| The Infrastru         | cture       | Crew in the      | Stormwa              | ter Divisio           | on is com   | prised          | of (4)       | perso   | nnel who    | install    |
| stormwater d          | Irainaç     | je improver      | ments, inc           | luding sto            | ormwater    | infras          | tructure     | insta   | llation ar  | nd repair, |
| adjunct stree         |             |                  |                      |                       |             |                 |              |         |             |            |
| the materials         |             |                  |                      |                       |             |                 | _            |         | rovemen     | it         |
| locations will        | be de       | termined b       | ased on ir           | spection              | s and rep   | orts a          | s need       | ed.     |             |            |
|                       |             |                  |                      |                       |             |                 |              |         |             |            |
|                       |             |                  |                      |                       |             |                 |              |         |             |            |
|                       |             |                  |                      | 1 _,                  |             |                 |              |         |             |            |
| Is this a Existing l  | Facility .  | Maintenance I    | Project!             | Please                | specify whi | <u>ich faci</u> | <u>lity:</u> |         |             |            |
| http://www.to.com.com | I ATT       | . C 1797         | 0004 6450            |                       |             |                 |              |         |             |            |
| Total Project Bud     | iget AL     | Sources FIE      | <u>2024:</u> \$150,0 | 000.00                |             |                 |              |         |             |            |
| Expenditure Sche      | dalo Th     | songh Accoun     | ot 50599             | 906 l <sub>ee</sub> 1 | iscal Year: |                 |              |         |             |            |
| Account &             | Total A     |                  |                      | ооо Бут               | BCAL I CAL: |                 |              |         |             | Beyond 5   |
| Object                | Piscal Y    |                  | 2023                 | FYE 2024              | FYE 2025    | FYE 2           | 026 FY       | E 2027  | FYE 2028    | Years      |
| 46201 - DESIGN        | \$129,34    | \$129,347        |                      |                       |             |                 |              |         |             |            |
| 46001 LAND            | <b>\$</b> 0 |                  |                      |                       |             |                 |              |         |             |            |
| 46701 UTIL            | \$0         |                  |                      |                       |             |                 |              |         |             |            |
| 48101 CONST           | \$644,55    | \$589,554        | \$55,000             |                       |             |                 |              |         |             |            |
| 48301 MATLS           | \$1,218,    | \$113,113        | \$95,000             | \$150,000             | \$150,000   | \$175,0         | 00 \$175     | 5,000   | \$180,000   | \$180,000  |
| TOTAL                 | \$1,992,0   | 14 \$832,014     | \$150,000            | \$150,000             | \$150,000   | \$175,00        | 00 \$175     | ,000    | \$180,000   | \$180,000  |
|                       |             |                  |                      |                       |             |                 |              |         |             |            |
| Operating Impa        | ct          | Positive         |                      | General Fun           | d           |                 |              |         |             |            |
| Operating impa        |             |                  |                      |                       |             |                 |              |         |             |            |
| Reduced em            | ploye       | e services,      | materials            | , and Cap             | ital equip  | ment            | cost.        |         |             |            |
|                       |             | ·                | ·                    | •                     | •           |                 |              |         |             |            |
|                       |             |                  |                      |                       |             |                 |              |         |             |            |
| This Project Nee      | ds Assi     | tance From:      | Bldg Meint           | IT F                  | Pub Wka U   | Jtils           | Parks        |         |             |            |
| Reimbursable Ac       | count?      |                  |                      |                       |             |                 |              |         |             |            |